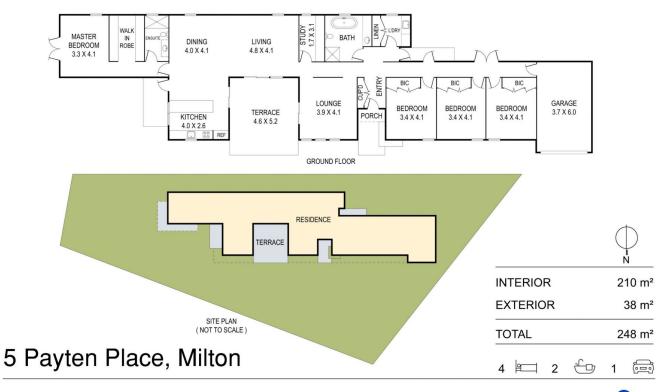

The 4 bedroom home enjoys great access to natural light & ventilation with north facing living areas and bedrooms and is set well back from neighbouring lots to provide exceptional privacy. Exposed roof trusses add a dramatic flair to the main living areas while attractive polished concrete flooring offers functionality and low maintenance.

## 4 🛤 2 🚔 1 🚘

| Price                |
|----------------------|
| <b>Building Size</b> |
| Land Size            |
| View                 |

- : \$1.495mil \$1.55mil
- e: 210 sqm
- : 1015 sqm
- W

: https://www.coopercoastalproperties.co m.au/sale/nsw/shoalhaven/milton/reside ntial/house/7645530