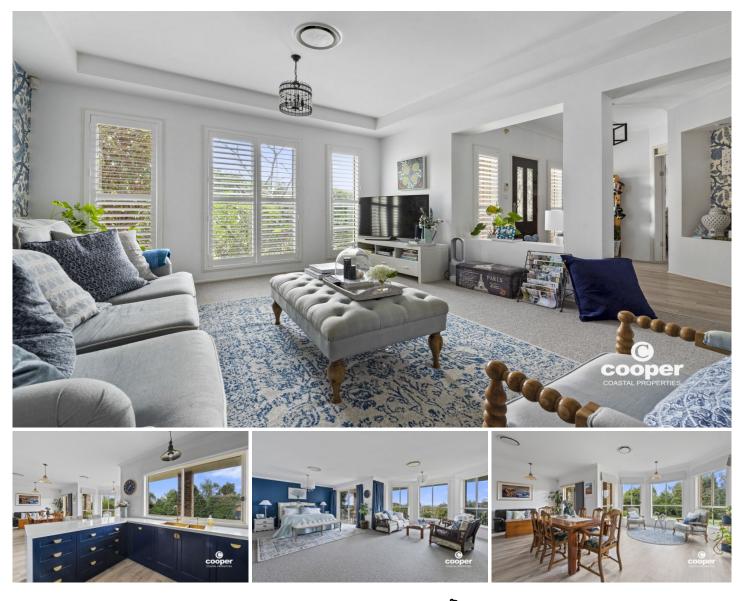

## 30 Vigilant Street Ulladulla NSW

Aesthetically designed and finished with quality appointments this 'Hamptons' inspired residence benefits from a centrally positioned location within reach of beaches, schools, shops and Leisure Centre.

Generously proportioned, the immaculate home offers expansive ocean views. As you step inside, you'll be greeted by a space that effortlessly blends entertainment and relaxation. The open plan design with high ceilings facilitates a seamless blend throughout the home, allowing for easy movement and socialising. From the inviting living areas, well appointed kitchen, the outdoor terrace to the sumptuous Master suite, and the separate granny flat currently rented at \$340 a week for 12 months, every inch of this home has been meticulously curated to ensure functionality and high-quality design.