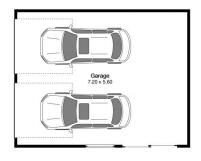

The property also features a double garage and high clearance under cover parking for the boat plus dual

3 😕 2 🖺 3 🗬

**Building Size**: 143 sqm **Land Size**: 695.55 sqm

View : https://www

: https://www.coopercoastalproperties.co m.au/sale/nsw/shoalhaven/fishermans-p aradise/residential/house/7693620

## **Bottom Floor**