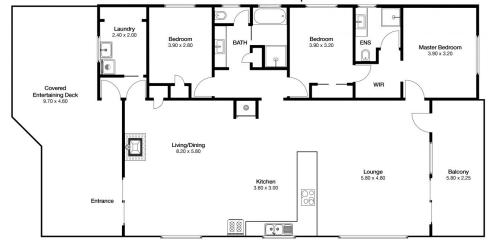

## 37 Acacia Street Fishermans Paradise NSW

Nestled amongst a canopy of native and tropical trees, this charming 3 bedroom, 2 bathroom home enjoys the peaceful sounds of native birdlife and offers leafy outlooks from almost every aspect.

Open plan living and dining with central kitchen leads out to expansive decks destined for nights dining alfresco, glass of wine in hand, magnificent sunset on display.

Enjoy the peace, privacy and large garden space with rural glimpses, just a 350 metre stroll to the foreshores of Conjola Creek and direct access to Lake Conjola. Put your boat or kayak in at the local boat ramp and enjoy fishing, swimming, SUP, and family picnic days.

## Top Floor

2 🚍

3 🗀