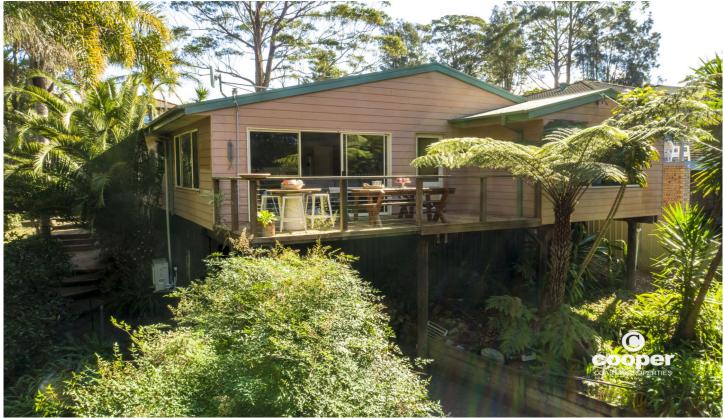

## 37 Acacia Street Fishermans Paradise NSW

Nestled amongst a canopy of native and tropical trees, this charming 3 bedroom, 2 bathroom home enjoys the peaceful sounds of native birdlife and offers leafy outlooks from almost every aspect.

Open plan living and dining with central kitchen leads out to expansive decks destined for nights dining alfresco, glass of wine in hand, magnificent sunset on display.

Enjoy the peace, privacy and large garden space with rural glimpses, just a 350 metre stroll to the foreshores of Conjola Creek and direct access to Lake Conjola. Put your boat or kayak in at the local boat ramp and enjoy fishing, swimming, SUP, and family picnic days.

The property also features a double garage and high clearance under cover parking for the boat plus dual

3 😕 2 🖺 3 🗬

**Building Size**: 143 sqm **Land Size**: 695.55 sqm

View : https://www

: https://www.coopercoastalproperties.co m.au/sale/nsw/shoalhaven/fishermans-p aradise/residential/house/7693620