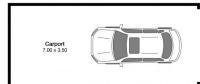

The property also features a double garage and high clearance under cover parking for the boat plus dual

3 😕 2 🖺 3 🗬

**Building Size**: 143 sqm **Land Size**: 695.55 sqm

View : https://www

: https://www.coopercoastalproperties.co m.au/sale/nsw/shoalhaven/fishermans-p aradise/residential/house/7693620

## **Bottom Floor**