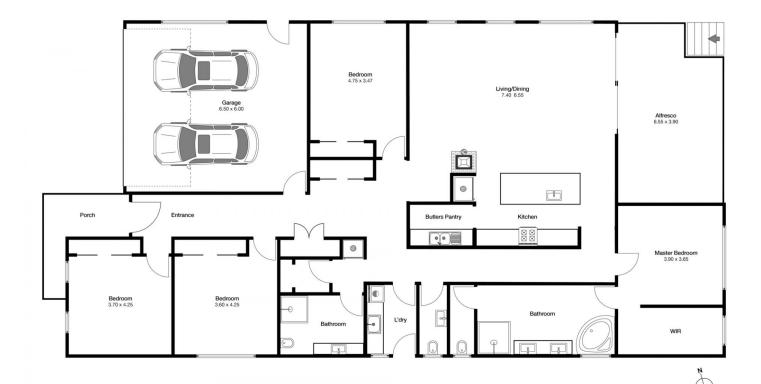

## 72 Gemini Way Narrawallee NSW

Ideal for the beach-loving family, this custom designed 4 bedroom home enjoys easy access to walking and bike trails and is a short stroll to the Inlet for swimming, fishing, SUP and family picnic days.

The immaculate single storey home offers a combination of practicality and luxury features for a modern lifestyle. Soft green exterior cladding reflects the peaceful, leafy surrounds and is echoed inside with a neutral palette highlighted with touches of sage green and the use of timber and stone finishes.

A wide hallway leads to the north east facing open plan living and dining leading out to a large al fresco deck. Entertainers will be drawn to the central designer kitchen with island bench, caesarstone benchtops, herringbone splashback and large Butler's pantry.

4 🕒 2 📛 4 🗬

**Building Size**: 266 sqm **Land Size**: 684 sqm

View : https://w

: https://www.coopercoastalproperties.co m.au/sale/nsw/shoalhaven/narrawallee/r

esidential/house/7695692

Craig Cooper 0434 311 113