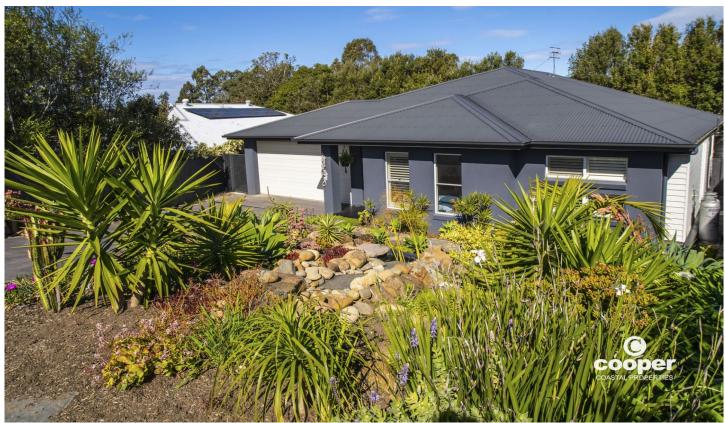

## 22 Porter Circuit Milton NSW

Living in this beautiful home feels like you are holidaying in an exotic tropical location.

The beautifully appointed 4 bedroom enjoys breezy, open and airy spaces and an abundance of natural light with a stunning backdrop of greenery.

Open plan Living/Dining and Kitchen open onto two separate al fresco areas.

The kitchen, featuring stone benchtops, deep breakfast island, quality European appliances and an abundance of soft close drawers and cupboards, is ideal for entertaining friends and family with indoor dining and outdoor options close by.

The luxurious master suite located at the rear of the home, overlooking the tranquil gardens offers the perfect retreat

4 🗀 2 🚰 2 🖨

Price : \$1.4mil - \$1.45mil Building Size : 264.85 sqm Land Size : 750.6 sqm