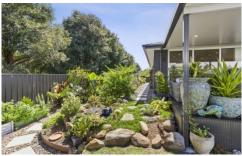

Open plan Living/Dining and Kitchen open onto two separate al fresco areas.

The kitchen, featuring stone benchtops, deep breakfast island, quality European appliances and an abundance of soft close drawers and cupboards, is ideal for entertaining friends and family with indoor dining and outdoor options close by.