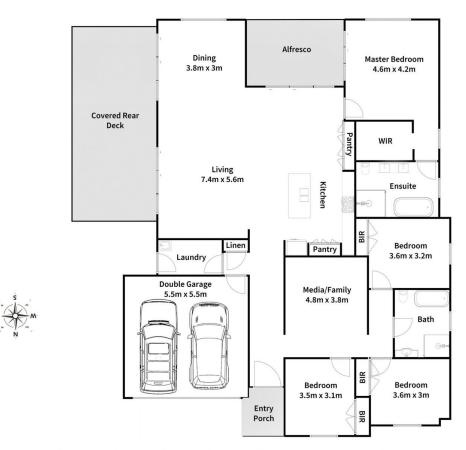

## 22 Porter Circuit Milton NSW

Living in this beautiful home feels like you are holidaying in an exotic tropical location.

The beautifully appointed 4 bedroom enjoys breezy, open and airy spaces and an abundance of natural light with a stunning backdrop of greenery.

Open plan Living/Dining and Kitchen open onto two separate al fresco areas.

The kitchen, featuring stone benchtops, deep breakfast island, quality European appliances and an abundance of soft close drawers and cupboards, is ideal for entertaining friends and family with indoor dining and outdoor options close by.

The luxurious master suite located at the rear of the home, overlooking the tranquil gardens offers the perfect retreat

4 🗀 2 🚰 2 🖨

Price : \$1.4mil - \$1.45mil Building Size : 264.85 sqm Land Size : 750.6 sqm