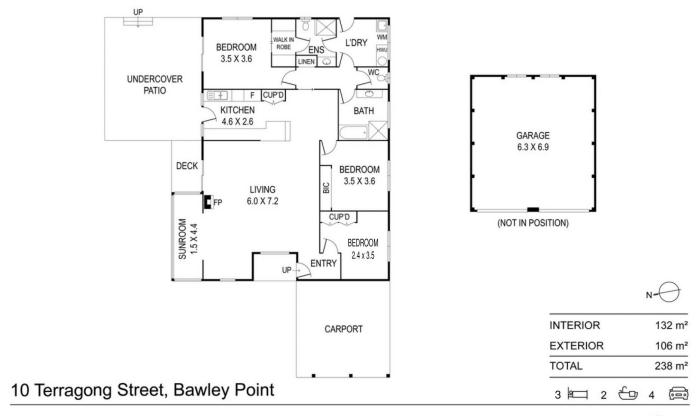

3 2 5 5

**Building Size**: 132 sqm **Land Size**: 771 sqm

View : https://v

: https://www.coopercoastalproperties.co m.au/sale/nsw/shoalhaven/bawley-point/

residential/house/7718015

Craig Cooper 0434 311 113