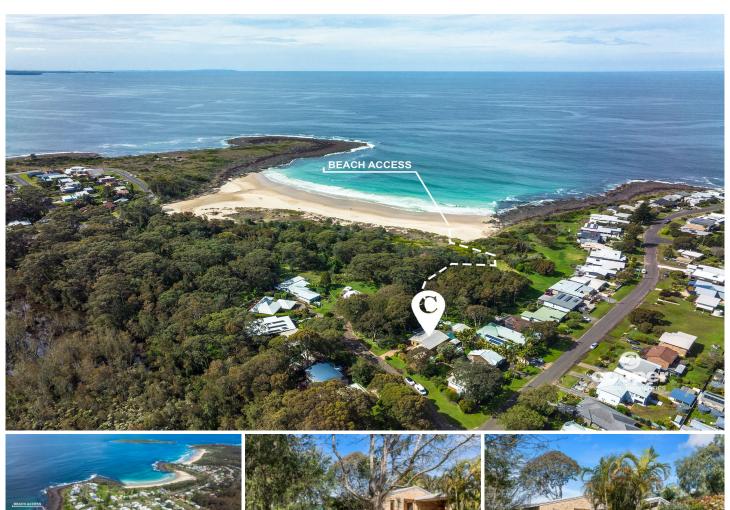

Wake to the soothing sound of the ocean and native birdsong, from this lovingly maintained 3 bedroom cottage, before taking the 150 metre track to Cormorant Beach to walk the dog, or take a morning dip. Surfers will love the proximity of Guillotines Surf Break.

Situated on a level 770 m2 block in the unique coastal village of Bawley Point, this light filled home has so much to offer: renovated kitchen, sunny north facing conservatory style sunroom, screened al fresco terrace overlooking the reserve, easy care hybrid floating floor, cosy wood fire and air conditioning.

The lush gardens with established trees and leafy reserve aspect are a central focus from indoors and out, providing as oasis for nature lovers. There is plenty of parking with a three sided carport, high clearance carport for the van plus