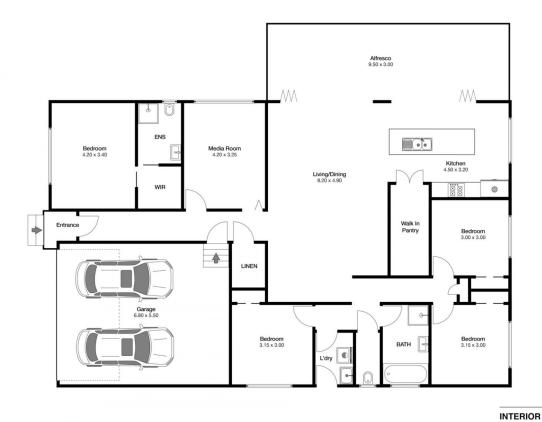

## 28 Molloy Street Mollymook NSW

You'll be impressed from the moment you step inside this immaculate home. The wide hallway takes you past the luxurious master with large walk in robe and ensuite then the media room, arriving at the generously proportioned open plan entertaining area. The show stopping kitchen is the stand out feature with its picture window looking out to the landscaped terraced garden. Providing a truly awesome entertaining space, the sparkling white gourmet kitchen features 900mm appliances, walk-in pantry, stone counters and huge island bench where guests can gather. The smoky glass splash back reflects the relaxing al fresco area, accessed through bifold glass doors from both the kitchen and living area enticing you to enjoy casual outdoor meals, relax in the spa, or gather round the fire pit.

At the rear of the home lie another 3 bedrooms, all with built ins, bathroom and separate toilet. There are two linen

4 🕒 2 🔓 5 🖨

Price : Price on Application

**Building Size**: 211 sqm **Land Size**: 999.2 sqm