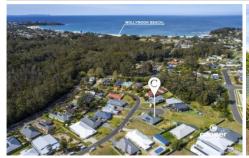

## 28 Molloy Street Mollymook NSW

You'll be impressed from the moment you step inside this immaculate home. The wide hallway takes you past the luxurious master with large walk in robe and ensuite then the media room, arriving at the generously proportioned open plan entertaining area. The show stopping kitchen is the stand out feature with its picture window looking out to the landscaped terraced garden. Providing a truly awesome entertaining space, the sparkling white gourmet kitchen features 900mm appliances, walk-in pantry, stone counters and huge island bench where guests can gather. The smoky glass splash back reflects the relaxing al fresco area, accessed through bifold glass doors from both the kitchen and living area enticing you to enjoy casual outdoor meals, relax in the spa, or gather round the fire pit.