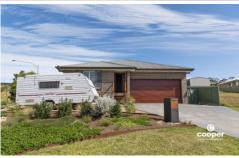

## 28 Molloy Street Mollymook NSW

You'll be impressed from the moment you step inside this immaculate home. The wide hallway takes you past the luxurious master with large walk in robe and ensuite then the media room, arriving at the generously proportioned open plan entertaining area. The show stopping kitchen is the stand out feature with its picture window looking out to the landscaped terraced garden. Providing a truly awesome entertaining space, the sparkling white gourmet kitchen features 900mm appliances, walk-in pantry, stone counters and huge island bench where guests can gather. The smoky glass splash back reflects the relaxing al fresco area, accessed through bifold glass doors from both the kitchen and living area enticing you to enjoy casual outdoor meals, relax in the spa, or gather round the fire pit.