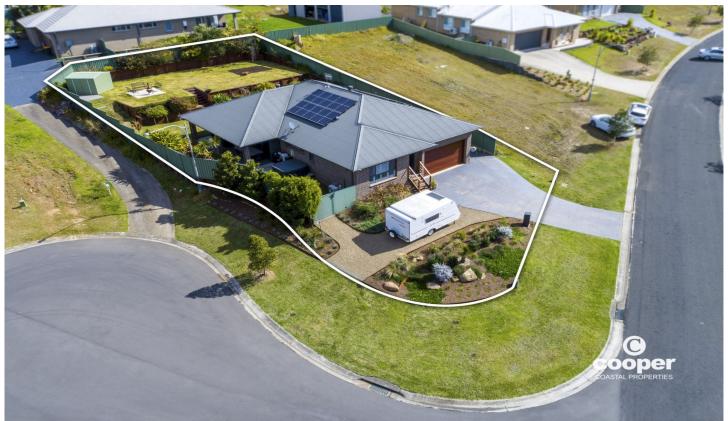

## 28 Molloy Street Mollymook NSW

You'll be impressed from the moment you step inside this immaculate home. The wide hallway takes you past the luxurious master with large walk in robe and ensuite then the media room, arriving at the generously proportioned open plan entertaining area. The show stopping kitchen is the stand out feature with its picture window looking out to the landscaped terraced garden. Providing a truly awesome entertaining space, the sparkling white gourmet kitchen features 900mm appliances, walk-in pantry, stone counters and huge island bench where guests can gather. The smoky glass splash back reflects the relaxing al fresco area, accessed through bifold glass doors from both the kitchen and living area enticing you to enjoy casual outdoor meals, relax in the spa, or gather round the fire pit.

At the rear of the home lie another 3 bedrooms, all with built ins, bathroom and separate toilet. There are two linen

4 🕒 2 🔓 5 🖨

Price : Price on Application

**Building Size**: 211 sqm **Land Size**: 999.2 sqm