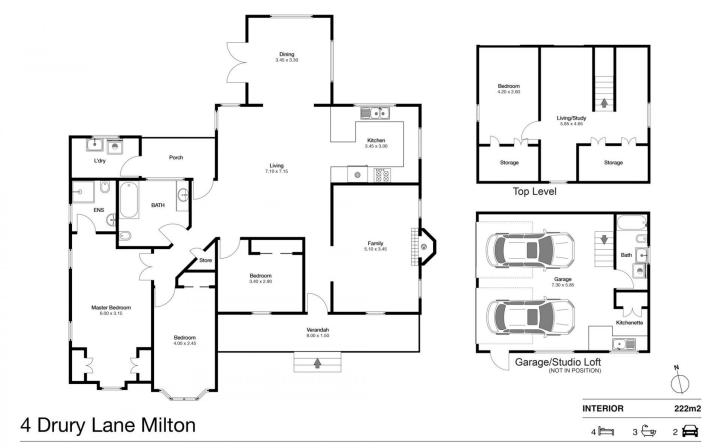

## 4 Drury Lane Milton NSW

Evoking a sense of elegance and grace, this light filled period style home will entrance you from the moment you walk up the stone pathway and through the leadlight front door. First impressions are the beautiful Blackbutt hardwood floors, complemented by the high ceilings throughout and chair rails in the living areas.

The lounge welcomes with its fireplace, mantle and built-in book shelves, where you may be tempted to sit by the fire, reading and sipping on a beautiful wine. Others will be drawn down the hallway to the living room with the elevated dining room beyond featuring a high, decorative ceiling and picture windows.

In vogue, the gourmet kitchen features stone counters, breakfast bar and quality appliances including gas cooktop. Enjoy long lunches or relaxing evening meals in the

4 🗀 3 🖺 4 🖨

**Building Size**: 222 sqm **Land Size**: 752 sqm