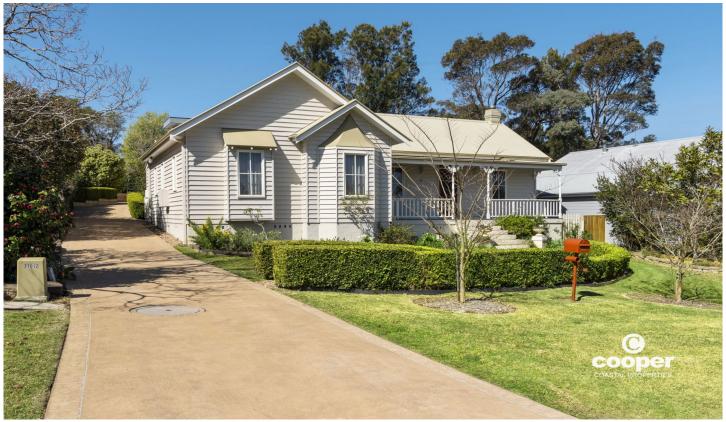

## 4 Drury Lane Milton NSW

Evoking a sense of elegance and grace, this light filled period style home will entrance you from the moment you walk up the stone pathway and through the leadlight front door. First impressions are the beautiful Blackbutt hardwood floors, complemented by the high ceilings throughout and chair rails in the living areas.

The lounge welcomes with its fireplace, mantle and built-in book shelves, where you may be tempted to sit by the fire, reading and sipping on a beautiful wine. Others will be drawn down the hallway to the living room with the elevated dining room beyond featuring a high, decorative ceiling and picture windows.

In vogue, the gourmet kitchen features stone counters, breakfast bar and quality appliances including gas cooktop. Enjoy long lunches or relaxing evening meals in the

4 🗀 3 🖺 4 🖨

**Building Size**: 222 sqm **Land Size**: 752 sqm