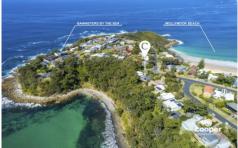

## 173 Mitchell Parade Mollymook Beach NSW

Wake to the sound of waves and stunning early morning vistas, then enjoy breakfast on the north facing balcony with views as far as Point Perpendicular. Cast your eyes over to private Jones Beach, perhaps contemplating a morning dive or snorkel. Or indulge in gentler pursuits such as strolling around the headland path or taking one of the short cuts onto the golden sands of North Mollymook Beach for a refreshing swim.