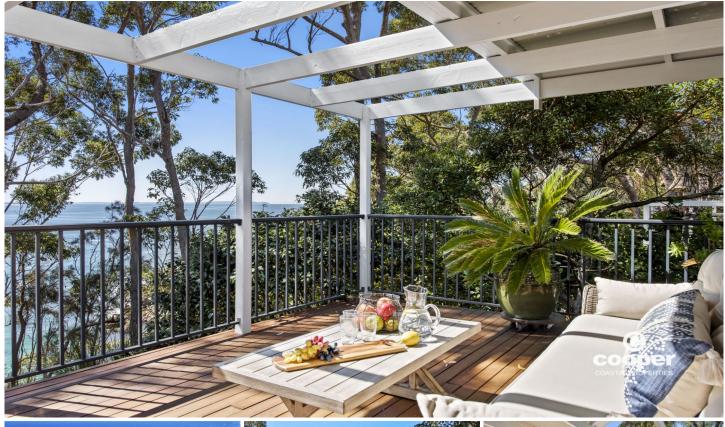

## 173 Mitchell Parade Mollymook Beach NSW

Wake to the sound of waves and stunning early morning vistas, then enjoy breakfast on the north facing balcony with views as far as Point Perpendicular. Cast your eyes over to private Jones Beach, perhaps contemplating a morning dive or snorkel. Or indulge in gentler pursuits such as strolling around the headland path or taking one of the short cuts onto the golden sands of North Mollymook Beach for a refreshing swim.

First time to market, the four bedroom coastal cottage has been held by one family and is now reluctantly offered for sale. Set back, almost hidden from view, impressive ocean views greet you from the moment you enter. With high ceilings and original charm, the home offers sea vistas from kitchen, dining, lounge and main bedroom. The oceanfront northerly aspect captures the cooling summer breeze and the winter sun. On this level there are another two