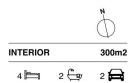

4 🕮 2 🖺 4 🖨

Price : \$ 3,055,000 Building Size : 300 sqm Land Size : 676.58 sqm

View : 676.58 sqm

: https://www.coopercoastalproperties.co m.au/sale/nsw/shoalhaven/mollymook-b each/residential/house/7746912