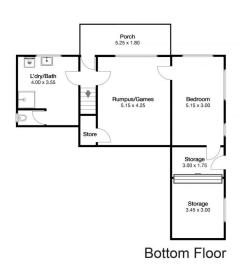

First time to market, the four bedroom coastal cottage has been held by one family and is now reluctantly offered for sale. Set back, almost hidden from view, impressive ocean views greet you from the moment you enter. With high ceilings and original charm, the home offers sea vistas from kitchen, dining, lounge and main bedroom. The oceanfront northerly aspect captures the cooling summer breeze and the winter sun. On this level there are another two

## 173 Mitchell Pde Mollymook Beach

**Disclaimer:** The artist impressions and floorplans are indicative only, are not to scale and do not form part of any Contract of Sale. Any dimensions, finishes or specifications depicted are subject to change without notice. Consultants and agents do not warrant the accuracy of any information provided and do not accept any liability for negligence, any error, misrepresentation, discrepancy in the information or reliance thereon.