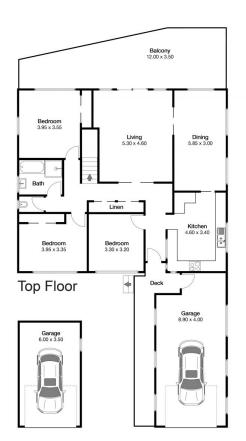

First time to market, the four bedroom coastal cottage has been held by one family and is now reluctantly offered for sale. Set back, almost hidden from view, impressive ocean views greet you from the moment you enter. With high ceilings and original charm, the home offers sea vistas from kitchen, dining, lounge and main bedroom. The oceanfront northerly aspect captures the cooling summer breeze and the winter sun. On this level there are another two

## 173 Mitchell Pde Mollymook Beach

**Disclaimer:** The artist impressions and floorplans are indicative only, are not to scale and do not form part of any Contract of Sale. Any dimensions, finishes or specifications depicted are subject to change without notice. Consultants and agents do not warrant the accuracy of any information provided and do not accept any liability for negligence, any error, misrepresentation, discrepancy in the information or reliance thereon.