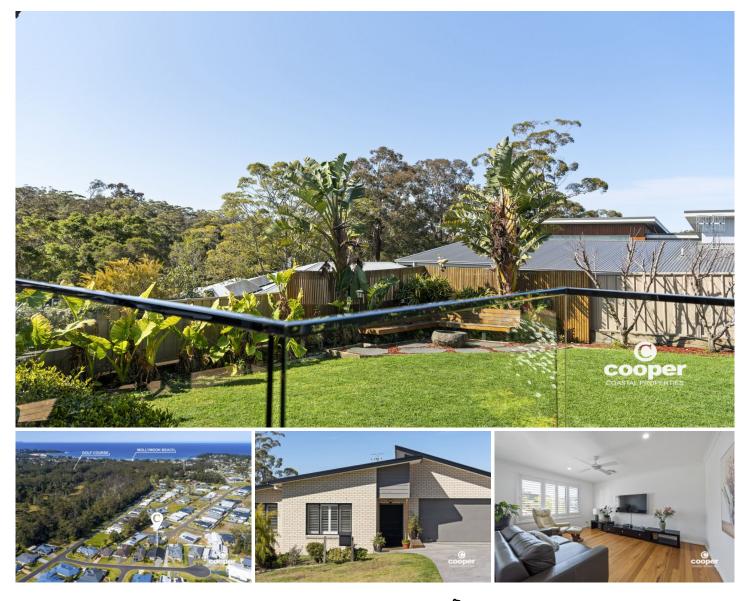

## 9 The Meadows Mollymook NSW

If you are looking for a contemporary coastal home with room for family or guests - then look no further. This immaculate 4 bedroom home, in a great location for beach lovers, golfers, or sea changers, ticks all the boxes.

The light filled, custom designed 4 bedroom home was completed in 2015. With high raked ceilings and quality finishes including polished timber floors, plantation shutters and ducted air conditioning, the open plan living and outdoor entertaining area enjoy a sunny northerly aspect. Entertainers will love the SMEG 900 wide Dual fuel, dual oven with six gas burners, stone bench tops, breakfast island, space for the double door fridge and a true Butler's pantry. Enjoy dining on the large outdoor deck with high roofed pergola and retractable sensor awning and private leafy outlook. The easy care landscaped garden includes a fire pit area, veggie garden and mini orchard.

## 4 🛤 2 🚔 2 🚘

Land Size : View :

- Land Size : 720 sqm
  - size : 720 sqm
    - : https://www.coopercoastalproperties.com.a u/sale/nsw/shoalhaven/mollymook/residenti al/house/7749734

Craig Cooper 0434 311 113