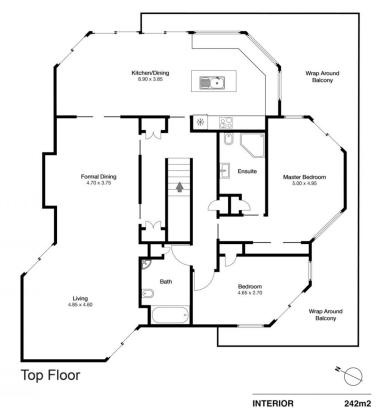

This light and airy home, designed in the late 80s, enjoys a

3 🕒 3 🔓 2 🖨

Price : \$2.7mil Building Size : 242 sqm Land Size : 607 sqm

Land Size : 607 sqm View : https://w

: https://www.coopercoastalproperties.co m.au/sale/nsw/shoalhaven/mollymook-b each/residential/house/7750455

## 209 Mitchell Pde Mollymoook Beach

3 ☐ 3 ☐ 2 ☐

Disclaimer: The artist impressions and floorplans are indicative only, are not to scale and do not form part of any Contract of Sale.

Any dimensions, finishes or specifications depicted are subject to change without notice. Consultants and agents do not warrant the accuracy of any information provided and do not accept any liability for negligence, any error, misrepresentation, discrepancy in the information or reliance thereon.