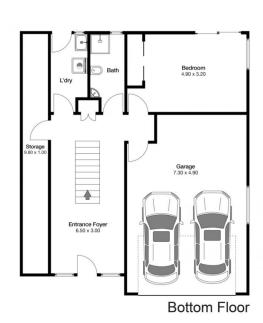

This light and airy home, designed in the late 80s, enjoys a

3 🕒 3 🔓 2 🖨

Price : \$2.7mil Building Size : 242 sqm Land Size : 607 sqm

Land Size : 607 sqm View : https://w

: https://www.coopercoastalproperties.co m.au/sale/nsw/shoalhaven/mollymook-b each/residential/house/7750455

## 209 Mitchell Pde Mollymoook Beach

3 ☐ 3 ☐ 2 ☐

Disclaimer: The artist impressions and floorplans are indicative only, are not to scale and do not form part of any Contract of Sale.

Any dimensions, finishes or specifications depicted are subject to change without notice. Consultants and agents do not warrant the accuracy of any information provided and do not accept any liability for negligence, any error, misrepresentation, discrepancy in the information or reliance thereon.