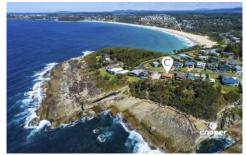

## 209 Mitchell Parade Mollymook Beach NSW

Perched high on Bannister Point headland this architecturally designed 3 bedroom home enjoys stunning ocean views as far as Point Perpendicular in the north and south to Ulladulla lighthouse.

Embrace relaxed coastal living, with ocean vistas from nearly every room and balcony. Wake to the sounds of waves crashing below or whales slapping their tails, watch as eagles soar above the trees that frame the ocean vistas. Enjoy early morning headland nature walks, take a dip in beautiful Mollymook Beach, enjoy a round of golf at either Beachside or Hilltop Championship golf course or indulge in fine dining. Options include neighbouring Rick Stein's; Gwylo or Bannister Pavillion; or cook up a storm for family and friends in the renovated kitchen looking out to sea.