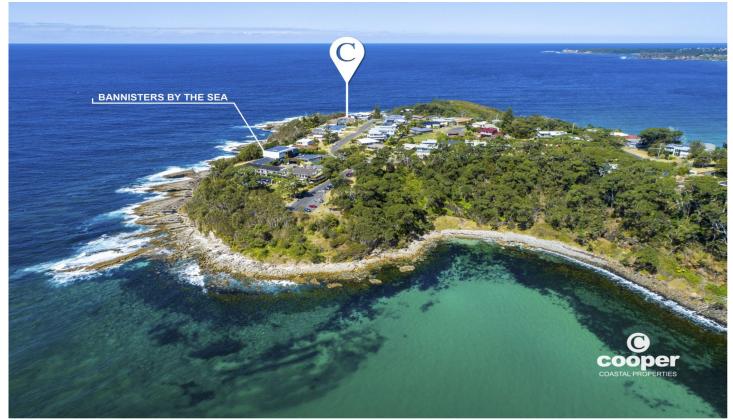

## 209 Mitchell Parade Mollymook Beach NSW

Perched high on Bannister Point headland this architecturally designed 3 bedroom home enjoys stunning ocean views as far as Point Perpendicular in the north and south to Ulladulla lighthouse.

Embrace relaxed coastal living, with ocean vistas from nearly every room and balcony. Wake to the sounds of waves crashing below or whales slapping their tails, watch as eagles soar above the trees that frame the ocean vistas. Enjoy early morning headland nature walks, take a dip in beautiful Mollymook Beach, enjoy a round of golf at either Beachside or Hilltop Championship golf course or indulge in fine dining. Options include neighbouring Rick Stein's; Gwylo or Bannister Pavillion; or cook up a storm for family and friends in the renovated kitchen looking out to sea.