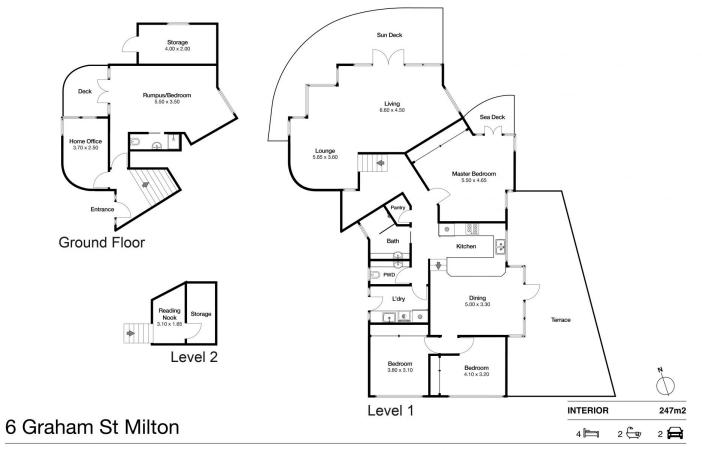

## 6 Graham Street Milton NSW

This architecturally designed home, located on the sought after eastern side of Milton, offers tranquil private living spaces with rural and ocean views. A short 350 metre stroll will take you to Milton's boutique shops, cafes, restaurants and art scene. Milton Village pool is situated across the road and beautiful Narrawallee & Mollymook Beaches are just a short drive away.

Filled with character, this unique home offers on the top level, a sun filled open plan living and lounge, featuring an expansive north facing deck with ocean & rural views. The passive solar design, with its abundance of louvred windows, combined with the 7.47kW solar system, ensures the home is efficient & economical.

On the mid level, is the new light filled open plan kitchen/dining featuring Caesarstone Supernatural"

4 🕒 2 📛 2 🖨

**Price**: Price by Negotiation

**Building Size**: 290 sqm **Land Size**: 1482 sqm

View : https://www.coopercoastalproperties.co m.au/sale/nsw/shoalhaven/milton/reside