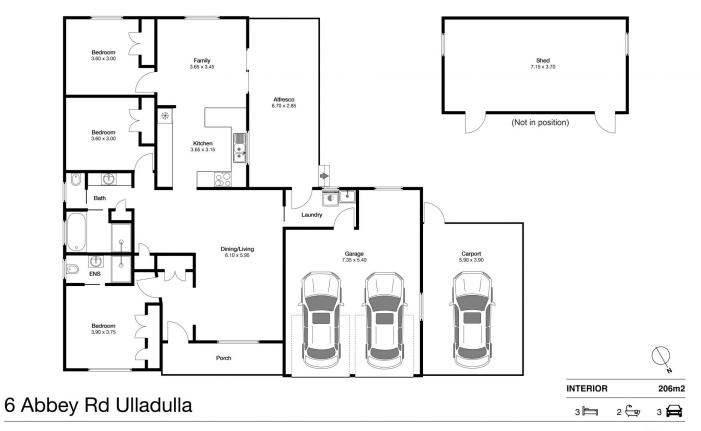

## 6 Abbey Road Ulladulla NSW

This 3 bedroom brick home set in a leafy quiet street backing onto bush reserve is perfect for families or downsizers, and only a short distance from shopping centres, schools and beaches.

The single level layout features 2 living areas, 3 bedrooms, 2 bathrooms, and a large outdoor entertaining area overlooking the garden and to the bush reserve at the rear of the property. The living areas have easy care timber look vinyl planks and bedrooms are carpeted. There is plenty of parking with 2 car garage with storage/workshop area plus a carport with rear access to the yard.

The spacious 785m2 block offers plenty of room for the family pet or kids to play and features a fire pit, veggie patch and a large garden shed.

3 😕 2 🔓 3 🗬

Land Size: 785.7 sqm

View : https://www.coopercoastalproperties.com.a