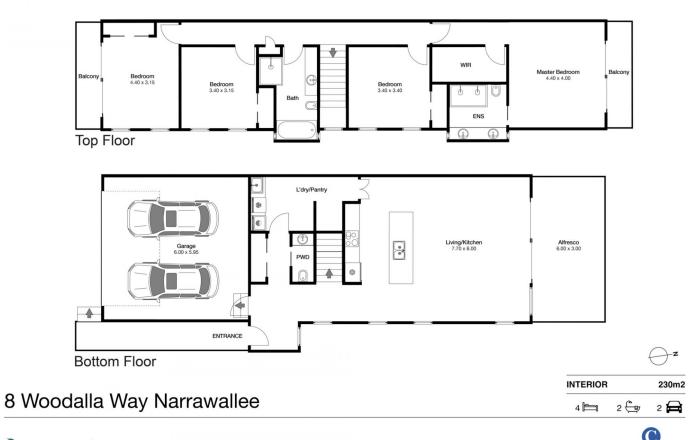

Entertainers will love the designer kitchen with large centre island, induction cooktop, stone counters and a huge walk through pantry.

Upstairs there are four king size bedrooms, two with their own balcony. The luxe bathrooms feature floor to ceiling tiles, timber cabinetry with stone bench tops and the main bathroom features a freestanding bath. The Master suite enjoys private leafy north facing views, its own balcony, a huge walk in wardrobe and spacious ensuite with dual

## 4 🛤 2 📛 4 🚘

| Price                |   |
|----------------------|---|
| <b>Building Size</b> | è |
| View                 |   |

- : \$ 1,300,000
- : 230 sqm

: https://www.coopercoastalproperties.co m.au/sale/nsw/shoalhaven/narrawallee/r esidential/townhouse/7763255