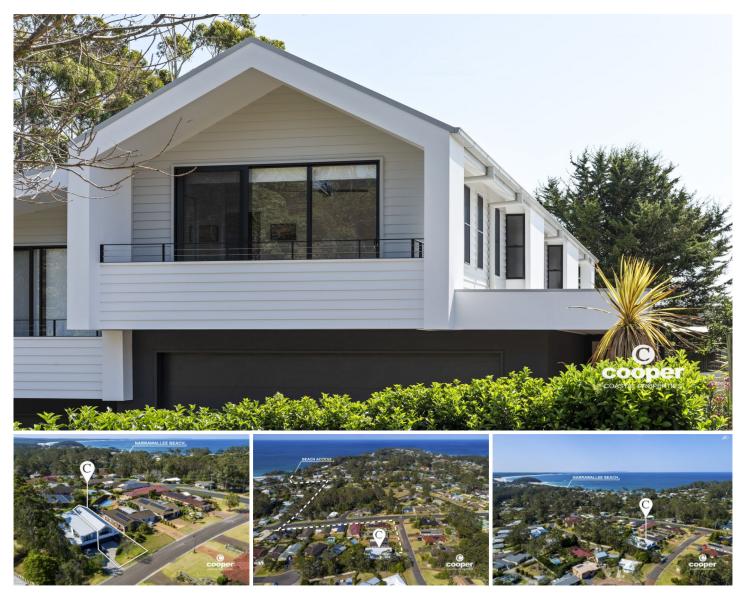

## 8A Woodalla Way Narrawallee NSW

Ideally located in a quiet cul-de-sac, just a 10 minute stroll to South Narrawallee Beach, this cleverly designed, ultra modern townhouse features clean geometric lines and incorporates open plan kitchen, living and dining with floor to ceiling sliders opening onto a private covered al fresco area.

Entertainers will love the designer kitchen with large centre island, induction cooktop, stone counters and a huge walk through pantry.

Upstairs there are four king size bedrooms, two with their own balcony. The luxe bathrooms feature floor to ceiling tiles, timber cabinetry with stone bench tops and the main bathroom features a freestanding bath. The Master suite enjoys private leafy north facing views, its own balcony, a huge walk in wardrobe and spacious ensuite with dual