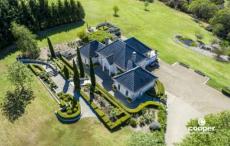

## 591E Croobyar Road Croobyar NSW

This storybook villa offers a picture perfect view from every room over undulating farmland to glimpses of the blue Pacific Ocean on the horizon. Privately set on landscaped gardens, with a majestic staircase leading to the grand 9 ft front doors, you will be enchanted with the open fireplace, high ceilings, decorative detailing and delicate chandeliers. Whether you are seeking a private retreat or a place to entertain family and friends, you will love the choice of lounge and dining rooms fanning out from the bespoke central kitchen to an array of al fresco terraces. An outdoor pizza oven, open fireplace and Tuscan style vine covered outdoor dining table deliver spectacular entertaining spaces for your next soirée.

Featuring:

? 5 acres (2 Hectares)

? Huge rural views, ocean glimpses