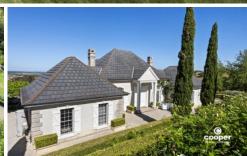

## 591E Croobyar Road Croobyar NSW

This storybook villa offers a picture perfect view from every room over undulating farmland to glimpses of the blue Pacific Ocean on the horizon. Privately set on landscaped gardens, with a majestic staircase leading to the grand 9 ft front doors, you will be enchanted with the open fireplace, high ceilings, decorative detailing and delicate chandeliers. Whether you are seeking a private retreat or a place to entertain family and friends, you will love the choice of lounge and dining rooms fanning out from the bespoke central kitchen to an array of al fresco terraces. An outdoor pizza oven, open fireplace and Tuscan style vine covered outdoor dining table deliver spectacular entertaining spaces for your next soirée.

Featuring:

? 5 acres (2 Hectares)

? Huge rural views, ocean glimpses