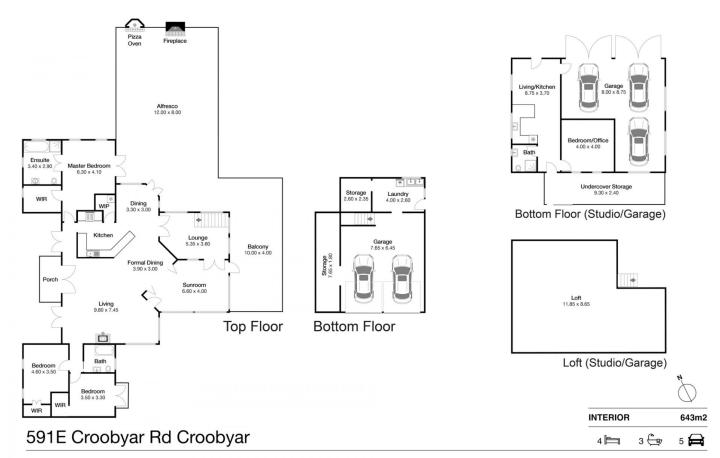

## 591E Croobyar Road Croobyar NSW

This storybook villa offers a picture perfect view from every room over undulating farmland to glimpses of the blue Pacific Ocean on the horizon. Privately set on landscaped gardens, with a majestic staircase leading to the grand 9 ft front doors, you will be enchanted with the open fireplace, high ceilings, decorative detailing and delicate chandeliers. Whether you are seeking a private retreat or a place to entertain family and friends, you will love the choice of lounge and dining rooms fanning out from the bespoke central kitchen to an array of al fresco terraces. An outdoor pizza oven, open fireplace and Tuscan style vine covered outdoor dining table deliver spectacular entertaining spaces for your next soirée.

Featuring:

? 5 acres (2 Hectares)

? Huge rural views, ocean glimpses

## 4 😕 3 🔓 5 🗬

Price : Expressions of Interest

Building Size : 643 sqm Land Size : 2 ha

View : https://www.coopercoastalproperties.co m.au/sale/nsw/shoalhaven/croobyar/resi

dential/acreagesemirural/7774554