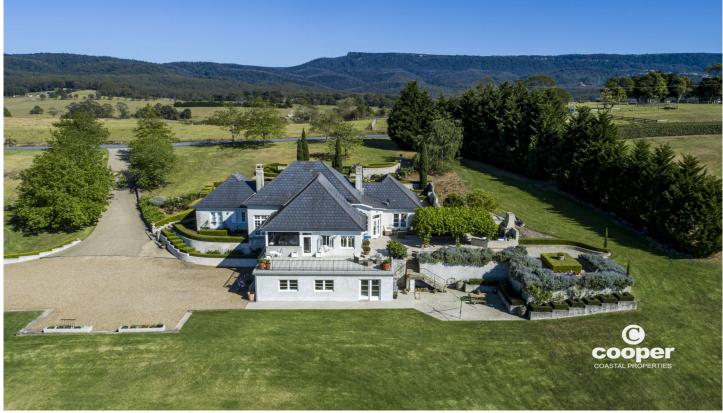

## 591E Croobyar Road Croobyar NSW

This storybook villa offers a picture perfect view from every room over undulating farmland to glimpses of the blue Pacific Ocean on the horizon. Privately set on landscaped gardens, with a majestic staircase leading to the grand 9 ft front doors, you will be enchanted with the open fireplace, high ceilings, decorative detailing and delicate chandeliers. Whether you are seeking a private retreat or a place to entertain family and friends, you will love the choice of lounge and dining rooms fanning out from the bespoke central kitchen to an array of al fresco terraces. An outdoor pizza oven, open fireplace and Tuscan style vine covered outdoor dining table deliver spectacular entertaining spaces for your next soirée.

Featuring:

? 5 acres (2 Hectares)

? Huge rural views, ocean glimpses