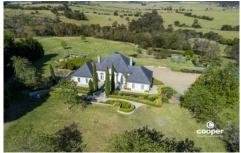

## 591E Croobyar Road Croobyar NSW

This storybook villa offers a picture perfect view from every room over undulating farmland to glimpses of the blue Pacific Ocean on the horizon. Privately set on landscaped gardens, with a majestic staircase leading to the grand 9 ft front doors, you will be enchanted with the open fireplace, high ceilings, decorative detailing and delicate chandeliers. Whether you are seeking a private retreat or a place to entertain family and friends, you will love the choice of lounge and dining rooms fanning out from the bespoke central kitchen to an array of al fresco terraces. An outdoor pizza oven, open fireplace and Tuscan style vine covered outdoor dining table deliver spectacular entertaining spaces for your next soirée.

Featuring:

? 5 acres (2 Hectares)

? Huge rural views, ocean glimpses