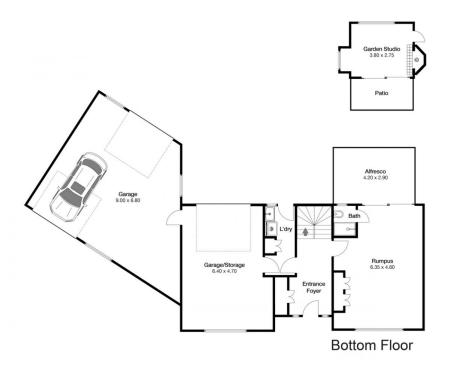

The two storey home offers 3 bedrooms, 2 bathrooms, living room and sunroom/dining area upstairs, with downstairs rumpus leading to al fresco area. There is plenty of storage for all the beach toys and fishing gear, plus a hard stand for the boat. There is even a garden studio overlooking the tranquil waters.

## 3 Boeing Ave Lake Conjola

| INTERIOR |     | 250m2 |
|----------|-----|-------|
| - 10     | - 6 | - 🔿   |

Disclaimer: The artist impressions and floorplans are indicative only, are not to scale and do not form part of any Contract of Sale.