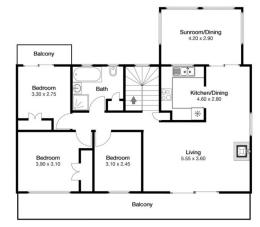

The two storey home offers 3 bedrooms, 2 bathrooms, living room and sunroom/dining area upstairs, with downstairs rumpus leading to al fresco area. There is plenty of storage for all the beach toys and fishing gear, plus a hard stand for the boat. There is even a garden studio overlooking the tranquil waters.

## 3 Boeing Ave Lake Conjola

| INTERIOR |     | 250m2 |
|----------|-----|-------|
| - 10     | - 6 | - 🔿   |

Disclaimer: The artist impressions and floorplans are indicative only, are not to scale and do not form part of any Contract of Sale.