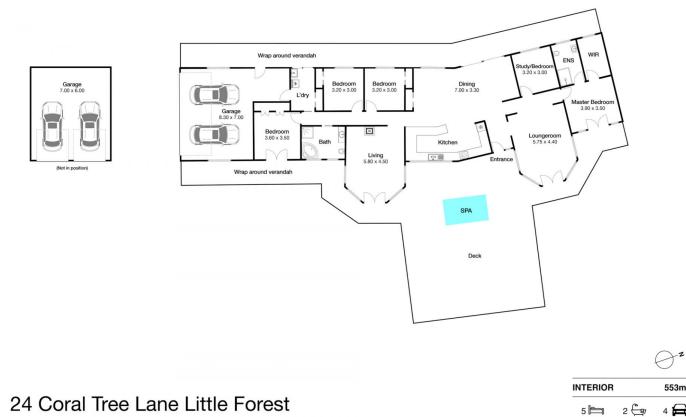

Ideally positioned on the property is the large, single level home with stunning views from every room. The well designed floorplan offers privacy for parents with their own north east facing wing comprising a large master bedroom opening onto the deck, spacious ensuite, walk in wardrobe

## 4 🛤 2 🚰 4 🚘

| <b>Building Size</b> | : 553 sqm    |
|----------------------|--------------|
| Land Size            | :10.12 ha    |
| View                 | : https://wv |

10.12 ha https://www.coopercoastalproperties.co m.au/sale/nsw/shoalhaven/little-forest/re sidential/acreagesemirural/7793785

553m2