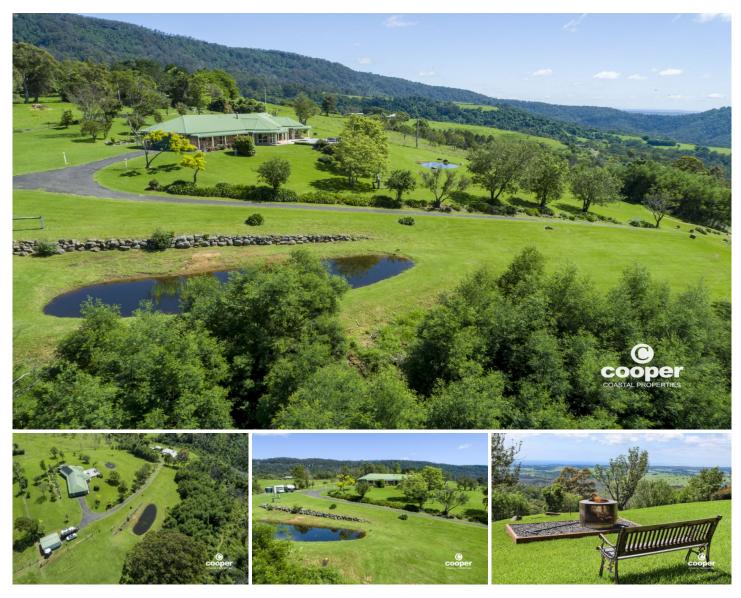

## 24 Coral Tree Lane Little Forest NSW

Commanding vast district and ocean views, 'Skyview' is a truly unique rural property located beneath the Little Forest Escarpment in a tightly held area. Elevated and private, set over 25 acres of tranquil acreage, there are endless opportunites to make this your own.

Greet the day, with spectacular sunrises from the Master suite or stroll out onto the deck to breathe the fresh air, perhaps enjoying some early morning yoga. Its also the perfect place to relax with a drink or dine al fresco with the glorious backdrop adding wow factor.

Ideally positioned on the property is the large, single level home with stunning views from every room. The well designed floorplan offers privacy for parents with their own north east facing wing comprising a large master bedroom opening onto the deck, spacious ensuite, walk in wardrobe