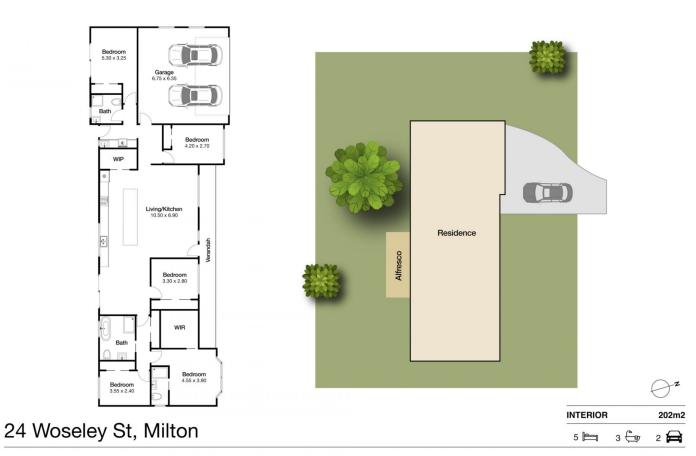

## 24 Wolseley Street Milton NSW

This spacious, single level home is ready for you to move in and embrace the eclectic Milton Village lifestyle. With plenty of room for large families, the recently renovated home offers 5 bedrooms, 3 bathrooms, and large open plan living/dining/kitchen. The floorplan is cleverly configured to alternately offer a separate guest wing, and use one or two bedrooms for a home office and/or rumpus.

Porcelain tiles adorn the three beautiful bathrooms and you will want to relax and unwind in the deep bath in the main

5 **4** 3 **4** 4

Price : Price by Negotiation

**Building Size**: 202 sqm **Land Size**: 943.9 sqm