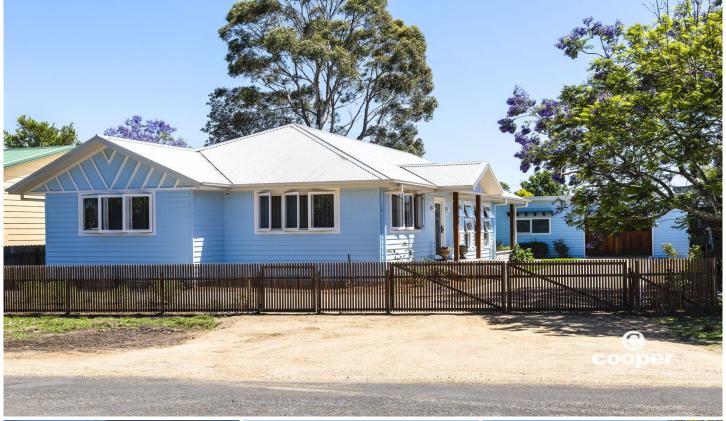

## 27 Lake Conjola Entrance Road Lake Conjola NSW

Live the relaxed and peaceful lake lifestyle in this bespoke coastal cottage within easy reach of both the lake and the beach. Wake early and take a level 500 metre walk to the lake or a 900 metre walk to Conjola Beach. Surfers will be impressed with the reef break off Green Island, at the mouth of the lake. Or throw in a fishing line or paddle board and explore the beautiful waters of the lake.

Move in to this recently finished, completely renovated coastal home with classic high ceilings, wide profile timber floors and casement windows. Bathrooms feature Spanish hand cut tiles and blackbutt timber vanities. The kitchen will impress with stone bench tops and island plus accent timber shelving and panelling to the breakfast island. Entertainers will be spoilt with options from Induction cooktop and gas ring for stir fries to pizza oven and outdoor kitchen on the huge north facing timber deck.