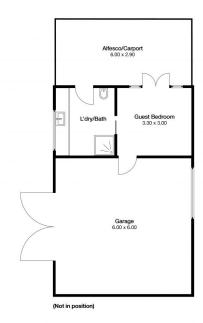

## INTERIOR 220m2 3 □ 3 □ 2 □

## 27 Lake Conjola Entrance Rd Lake Conjola

**Disclaimer:** The artist impressions and floorplans are indicative only, are not to scale and do not form part of any Contract of Sale. Any dimensions, finishes or specifications depicted are subject to change without notice. Consultants and agents do not warrant the accuracy of any information provided and do not accept any liability for negligence, any error, misrepresentation, discrepancy in the information or reliance thereon.