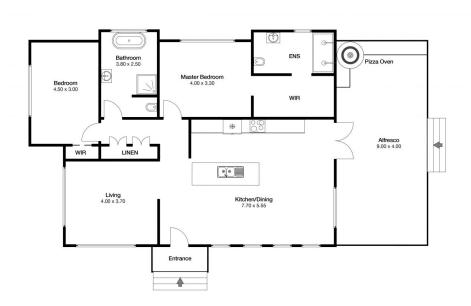

## INTERIOR 220m2 3 □ 3 □ 2 □

## 27 Lake Conjola Entrance Rd Lake Conjola

**Disclaimer:** The artist impressions and floorplans are indicative only, are not to scale and do not form part of any Contract of Sale. Any dimensions, finishes or specifications depicted are subject to change without notice. Consultants and agents do not warrant the accuracy of any information provided and do not accept any liability for negligence, any error, misrepresentation, discrepancy in the information or reliance thereon.