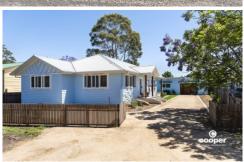

## 27 Lake Conjola Entrance Road Lake Conjola NSW

Live the relaxed and peaceful lake lifestyle in this bespoke coastal cottage within easy reach of both the lake and the beach. Wake early and take a level 500 metre walk to the lake or a 900 metre walk to Conjola Beach. Surfers will be impressed with the reef break off Green Island, at the mouth of the lake. Or throw in a fishing line or paddle board and explore the beautiful waters of the lake.

Move in to this recently finished, completely renovated coastal home with classic high ceilings, wide profile timber floors and casement windows. Bathrooms feature Spanish hand cut tiles and blackbutt timber vanities. The kitchen will impress with stone bench tops and island plus accent timber shelving and panelling to the breakfast island. Entertainers will be spoilt with options from Induction cooktop and gas ring for stir fries to pizza oven and outdoor kitchen on the huge north facing timber deck.