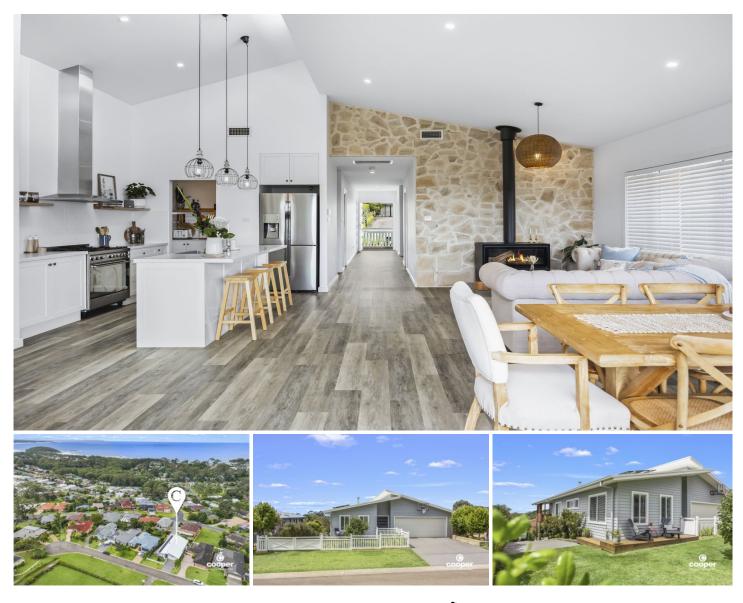

## 12 Seascape Close Narrawallee NSW

Ideally located in a dress circle cul-de-sac, this contemporary coastal home enjoys elevated views to Green Island and St George Head. Wake up to amazing sunrises and head to nearby Narrawallee Beach for your morning swim, picking up a coffee beachside before heading home to relax and enjoy the ocean view from your private deck.

Cleverly designed, the 4 bedroom home features wide hallway, high valuted ceiling, north facing highlight windows, ducted air conditioning and a beautiful sandstone feature wall behind the large slow combustion wood fire.

The open plan living, dining and kitchen feature clean geometric lines and stackable sliders opening to a large covered deck to take in the ocean views. Entertainers will love the designer kitchen with large centre island, gas

View

Land Size : 695 sqm

: https://www.coopercoastalproperties.com.a u/sale/nsw/shoalhaven/narrawallee/residenti al/house/7839491

Craig Cooper 0434 311 113