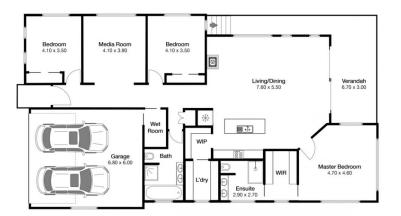

Cleverly designed, the 4 bedroom home features wide hallway, high valuted ceiling, north facing highlight windows, ducted air conditioning and a beautiful sandstone feature wall behind the large slow combustion wood fire.

## 12 Seascape Close Narrawallee

TREND

Disclaimer: The artist impressions and floorplans are indicative only, are not to scale and do not form part of any Contract of Sale. Any dimensions, finishes or specifications depicted are subject to change without notice. Consultants and agents do not warrant the accuracy of any information provided and do not accept any liability for negligence, any error, misrepresentation, discrepancy in the information or reliance thereon.

285m2

INTERIOR

4 🛅