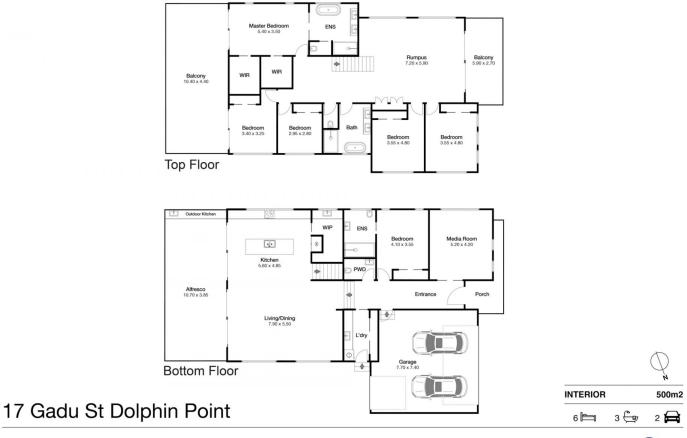

A step inside reveals a carefully considered layout with

## 6 🛤 3 🚔 2 🚘

Price Building Size : 500 sqm Land Size View

- : Price By Negotiation
- : 600.9 sqm

: https://www.coopercoastalproperties.co m.au/sale/nsw/shoalhaven/dolphin-point /residential/house/7853510