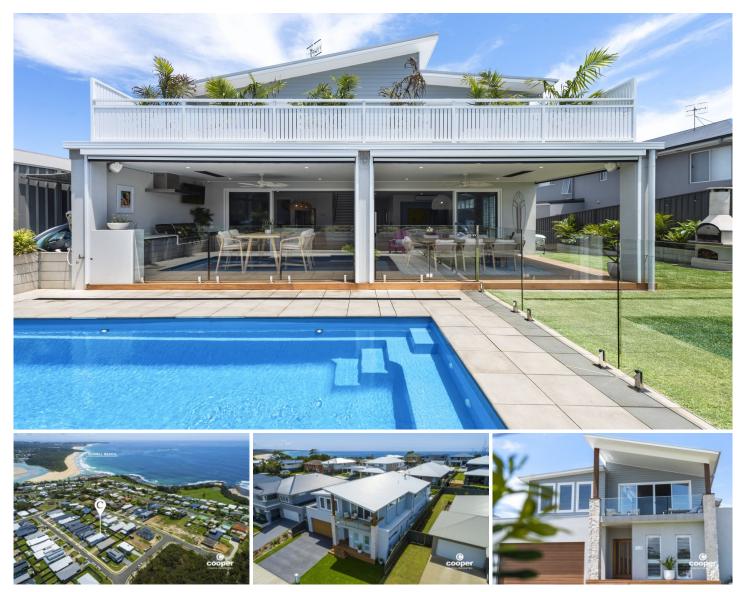

## **17 Gadu Street Dolphin Point NSW**

A stunning contemporary design set in a seaside location with views to Pigeon House Mountain and the Budawang Ranges. This recently completed home is ready for you to move in and start enjoying the laid back coastal lifestyle of Dolphin Point. Stroll to the nearby beach, lake or National Park. Walk or cycle to your local bakery & cafes to pick up coffee and breakfast, and then immerse yourself in all of the leisure activities on offer in Dolphin Point and Burrill Lake.

Delivering commanding street appeal with cladding, rendered brick, stone and timber finishes, this near new residence is light filled and spacious with high ceilings and highlight windows, offering laid back family friendly living with space for everyone to spread out and relax.