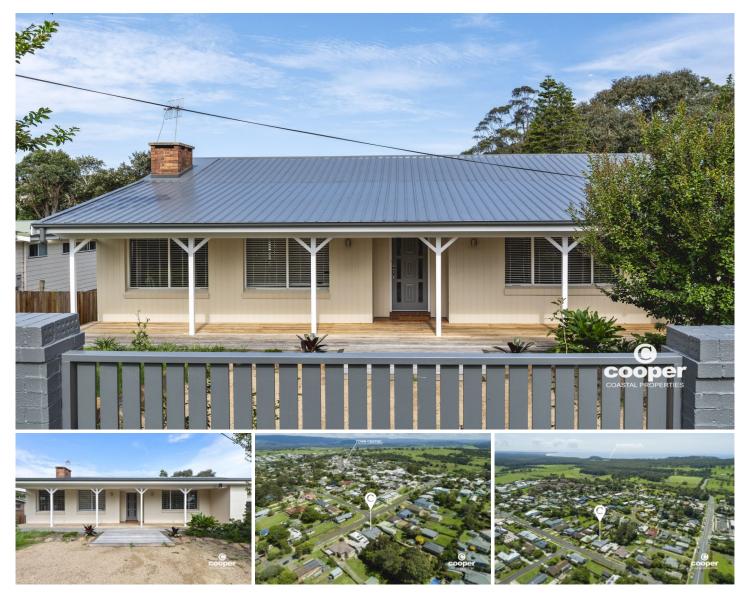

## **58 Gordon Street Milton NSW**

Charming renovated 1980s Milton cottage, centrally located close to shops and schools. Light-filled, with skylights and leafy views. Master and ensuite, plus two bedrooms and bathroom upstairs. Downstairs offers a rumpus room and self contained accommodation, perfect for grandparent or teenager.

We love:

- \* Ducted air-conditioning, slow combustion fire and fans
- \* Renovated kitchen with stone bench tops
- \* Timber floors, tiled entry

\* Large backyard with garden beds, veggie patch, rainwater tank