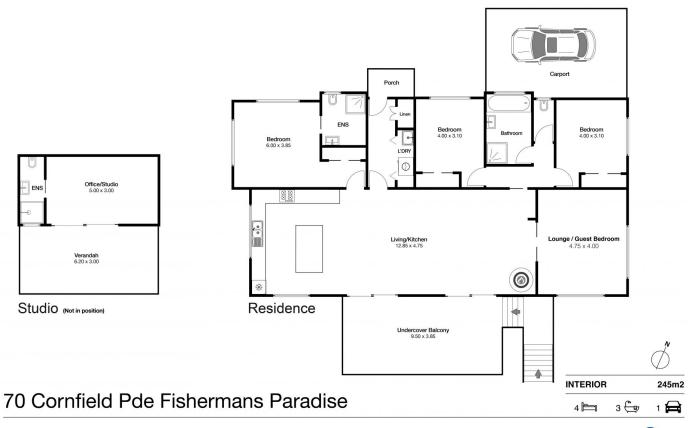

## Price Building Size : 245 sqm Land Size

View

- : Price by Negotiation
- : 4723 sqm

: https://www.coopercoastalproperties.co m.au/sale/nsw/shoalhaven/fishermans-p aradise/residential/house/7856171

Craig Cooper 0434 311 113