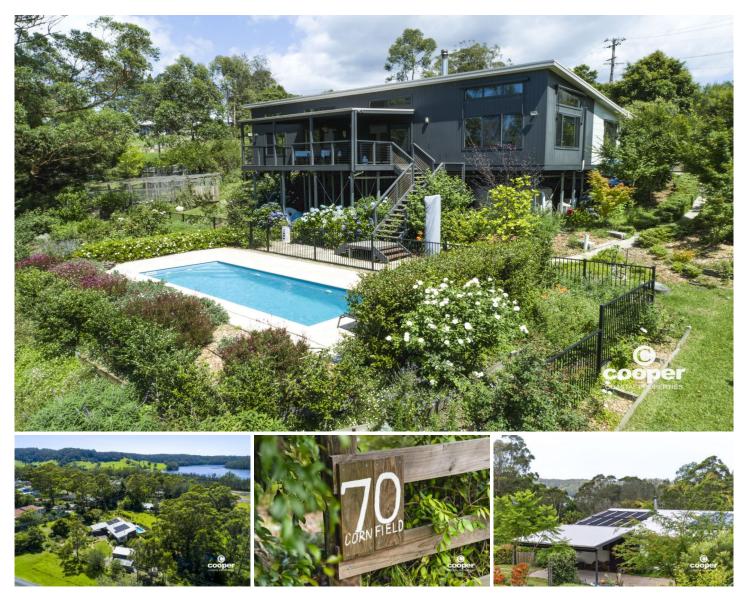

## 70 Cornfield Parade Fishermans Paradise NSW

Offering peace and tranquillity this little piece of paradise provides a beautiful place where you can relax and rejuvenate. This exquisite acre of land is nestled amongst rural allotments in the quiet hamlet of Fishermans Paradise, just 200 metres to the boat ramp and access to beautiful Lake Conjola and just a short drive to Milton and the surrounding beaches.

The stunning house is only 5 years old and has been designed to capture the leafy views and an abundance of light throughout. It is a stylish and comfortable home with spotted gum timber flooring and a covered timber deck overlooking the 8 x 3m salt water swimming pool with travertine pavers and it is surrounded by glorious gardens.

The home sits lightly on the land, with environmentally friendly design and materials and is positioned to capture