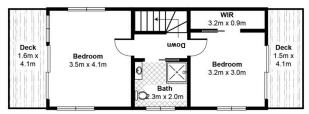

Featuring four decks, open plan living/dining/kitchen, sunroom, media room and study/hobby room. Two bedrooms with lake views (one downstairs), Master and 3rd

4 🗀 2 🔁 1 🖨

**Price**: \$1.65mil - \$1.7mil