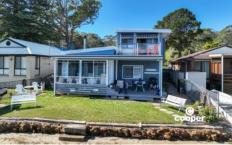

Featuring four decks, open plan living/dining/kitchen, sunroom, media room and study/hobby room. Two bedrooms with lake views (one downstairs), Master and 3rd

4 🗀 2 🔁 1 🖨

**Price**: \$1.65mil - \$1.7mil