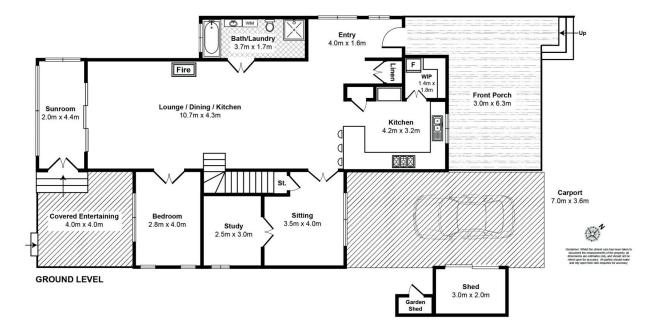

Featuring four decks, open plan living/dining/kitchen, sunroom, media room and study/hobby room. Two bedrooms with lake views (one downstairs), Master and 3rd

4 🗀 2 🔁 1 🖨

**Price**: \$1.65mil - \$1.7mil