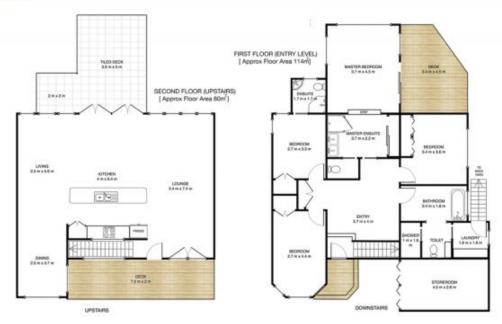

The stylish landscaped garden welcomes you into a home which evokes a deep sense of relaxation and connection to this wonderful slice of paradise.

The entry level of the home features all the bedrooms which radiate from a central living area at the foot of the striking timber stairwell. Two of the four bedrooms are en-suited, and the main bathroom is beautifully appointed. The massive windows of the master suite frame an ever-changing picture, and your private deck is a delightful place to escape and unwind.

## 88 Canberra Cres, Burrill Lake

Approx First Floor Area: 114M<sup>2</sup> Approx Second Floor Area: 80M<sup>2</sup>

DISCLAIMER: ALL MEASUREMENTS ARE APPROXIMATE, NOT TO SCALE. FOR ILLUSTRATION PURPOSES ONLY.