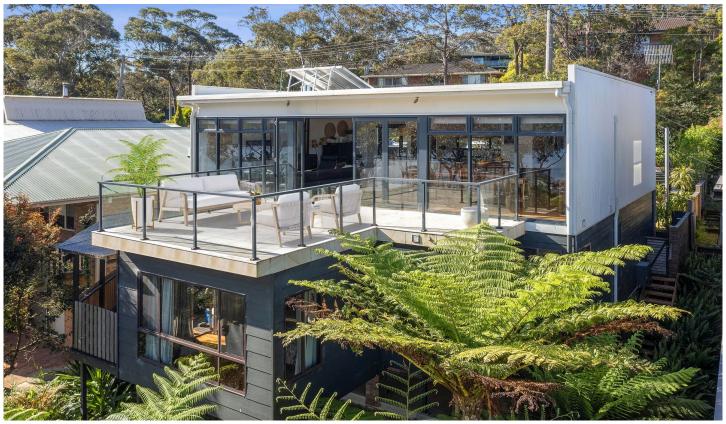

## 88 Canberra Crescent Burrill Lake NSW

A unique home offering contemporary styling and a prime location, tucked amongst the treetops on Canberra Crescent, with breathtaking views over Burrill Lake, the ocean to the east and the Budawang ranges to the west.

The stylish landscaped garden welcomes you into a home which evokes a deep sense of relaxation and connection to this wonderful slice of paradise.

The entry level of the home features all the bedrooms which radiate from a central living area at the foot of the striking timber stairwell. Two of the four bedrooms are en-suited, and the main bathroom is beautifully appointed. The massive windows of the master suite frame an ever-changing picture, and your private deck is a delightful place to escape and unwind.