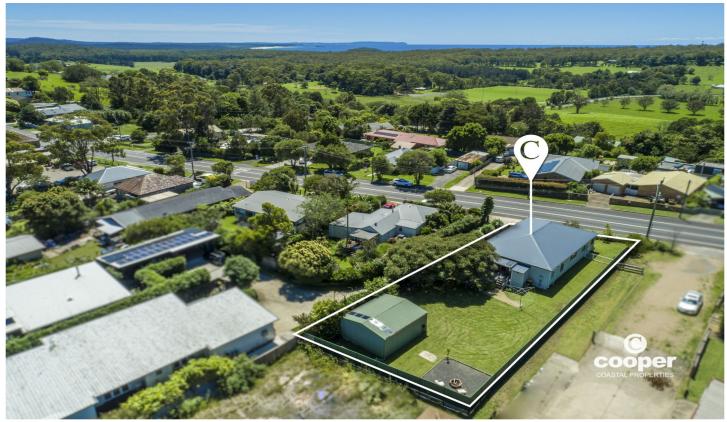

## 213 Princes Highway Milton NSW

This charming 1940s Milton cottage, centrally located close to shops and schools, has been lovingly restored and updated for modern living. Exuding timeless charm with 9 ft high ceilings, wide hallway and generously proportioned bedrooms, there is plenty of space to enjoy with four bedrooms, 2 renovated bathrooms, and a sunroom. The Master features ensuite, plus huge walk in wardrobe and study nook.

4 🕒 2 📛 2 🖨

Land Size: 815.5 sqm

View : https://www.coopercoastalproperties.com.a

u/sale/nsw/shoalhaven/milton/residential/ho

use/7888620

**Craig Cooper** 0434 311 113