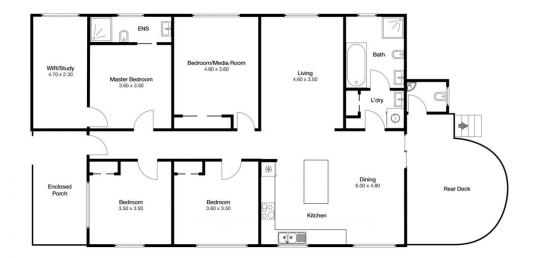

## 213 Princes Highway Milton NSW

This charming 1940s Milton cottage, centrally located close to shops and schools, has been lovingly restored and updated for modern living. Exuding timeless charm with 9 ft high ceilings, wide hallway and generously proportioned bedrooms, there is plenty of space to enjoy with four bedrooms, 2 renovated bathrooms, and a sunroom. The Master features ensuite, plus huge walk in wardrobe and study nook.

Light and airy, the modern kitchen/dining area features bright splashback, large island bench and plenty of storage space and easy access to a beautiful shady porch, plus fire pit area.

The property is securely fenced with off street parking for two vehicles on a gravelled driveway. Plus there is side access to a large shed/garage with two roller doors, and a

## INTERIOR 145m2 4 □ 3 □ 2 □

## 213 Princes Highway Milton

Disclaimer: The artist impressions and floorplans are indicative only, are not to scale and do not form part of any Contract of Sale.

Any dimensions, finishes or specifications depicted are subject to change without notice. Consultants and agents do not warrant the accuracy of any information provided and do not accept any liability for negligence, any error, misrepresentation, discrepancy in the information or reliance thereon.