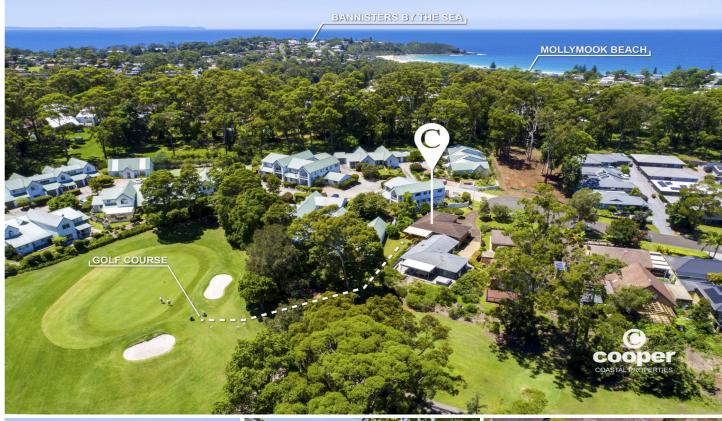

## 2/16 Augusta Place Mollymook Beach NSW

Perfectly positioned with direct access onto Mollymook's Championship Golf Course, you will enjoy the tranquil surrounds of this low maintenance, single level villa with its lush leafy outlook.

Wake up to birdsong and leafy outlook, sip a morning coffee on the covered terrace, then make the tough decision whether to indulge in an early morning walk, swim or game of golf.

Ideal for those looking to downsize, a fantastic option for first home buyers, a low maintenance holiday home or a great investment property. Situated neatly between Mollymook Beach, Bannister's Restaurants Mollymook's Championship Golf Course you have nothing to do but move in and enjoy all the area has to offer.