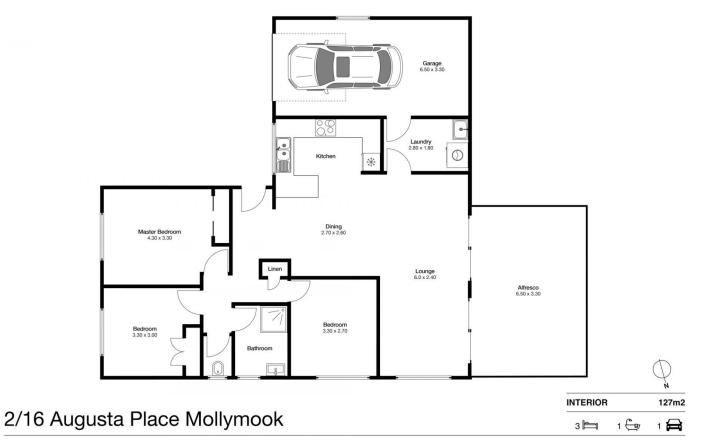

3 📭 1 🖺 2 🗬

Price : \$780,000 - \$799,000

Building Size: 127 sqm

View : https://www.coopercoastalproperties.co m.au/sale/nsw/shoalhaven/mollymook-b

each/residential/townhouse/7889109

**Craig Cooper** 0434 311 113

Disclaimer: The artist impressions and floorplans are indicative only, are not to scale and do not form part of any Contract of Sale.

Any dimensions, finishes or specifications depicted are subject to change without notice. Consultants and agents do not warrant the accuracy of any information provided and do not accept any liability for negligence, any error, misrepresentation, discrepancy in the information or reliance thereon.