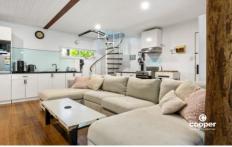

The treehouse features open plan kitchen/living/bedroom and modern bathroom downstairs with air conditioning and slow combustion fire. Take the spiral staircase to two upstairs bedrooms, both with fans, and rear deck with leafy views.