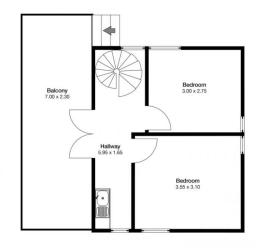

The treehouse features open plan kitchen/living/bedroom and modern bathroom downstairs with air conditioning and slow combustion fire. Take the spiral staircase to two upstairs bedrooms, both with fans, and rear deck with leafy views.

## INTERIOR 130m2

1 🚍

з 🗀

## 140C Narrawalle Creek Rd Lake Conjola

Disclaimer: The artist impressions and floorplans are indicative only, are not to scale and do not form part of any Contract of Sale.

Any dimensions, finishes or specifications depicted are subject to change without notice. Consultants and agents do not warrant the accuracy of any information provided and do not accept any liability for negligence, any error, misrepresentation, discrepancy in the information or reliance thereon.