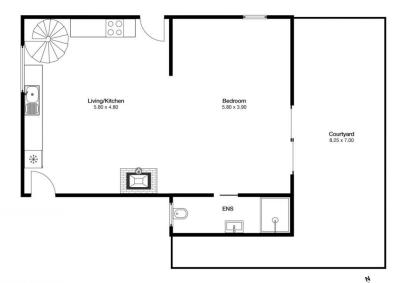

The treehouse features open plan kitchen/living/bedroom and modern bathroom downstairs with air conditioning and slow combustion fire. Take the spiral staircase to two upstairs bedrooms, both with fans, and rear deck with leafy views.

## INTERIOR 130m2

1 🚍

з 🗀

## 140C Narrawalle Creek Rd Lake Conjola

Disclaimer: The artist impressions and floorplans are indicative only, are not to scale and do not form part of any Contract of Sale.

Any dimensions, finishes or specifications depicted are subject to change without notice. Consultants and agents do not warrant the accuracy of any information provided and do not accept any liability for negligence, any error, misrepresentation, discrepancy in the information or reliance thereon.