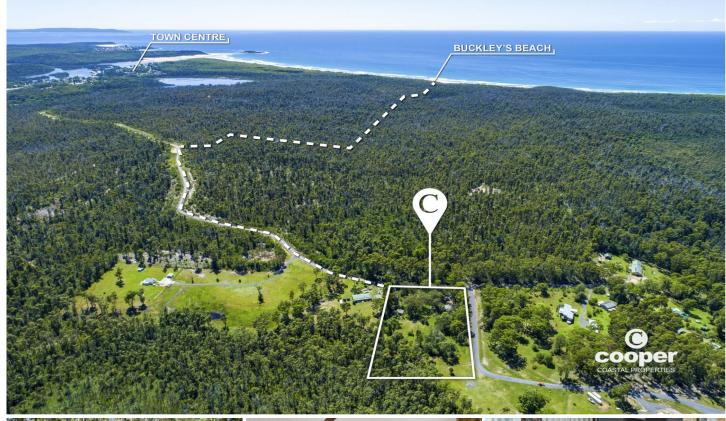

## 140C Narrawallee Creek Road Lake Conjola NSW

Enjoy idyllic coastal and semi-rural living from this private 1.1 Hectare (2.7 acre) parklike property, surrounded by bushland and National Park.

The existing two storey treehouse studio/shed is a perfect holiday retreat, weekender or temporary home while you build your dream home on this beautiful, tranquil property.

Bush tracks and national parks line the edges of this sought after pocket, with beautiful Lake Conjola and

3 📭 1 🔓 2 🗬

Price : Price on Application

Land Size: 1.1 ha

**View**: https://www.coopercoastalproperties.com.a