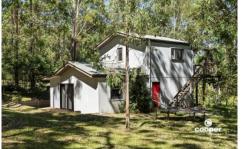

The treehouse features open plan kitchen/living/bedroom and modern bathroom downstairs with air conditioning and slow combustion fire. Take the spiral staircase to two upstairs bedrooms, both with fans, and rear deck with leafy views.