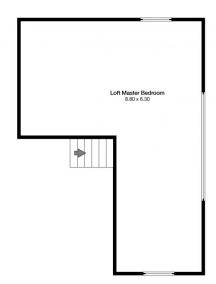

This immaculate original Lake Tabourie cottage has so much to offer:

Open plan living/dining/kitchen plus bedroom and bathroom on the lower level. The spacious mezzanine level offers additional sleeping accommodation, plus room for the office and/or hobby area . The back porch is a favourite place to enjoy the peace and tranquility with level, easy access to the water. Catch a flathead from your back garden, canoe or kayak in the waterways, and enjoy true holiday fun - just a short easy walk to a fabulous unspoiled ocean beach!

## INTERIOR 133m2 2 □ 2 □ 1 □

## 25 Oak Ave Lake Tabourie

**Disclaimer:** The artist impressions and floorplans are indicative only, are not to scale and do not form part of any Contract of Sale. Any dimensions, finishes or specifications depicted are subject to change without notice. Consultants and agents do not warrant the accuracy of any information provided and do not accept any liability for negligence, any error, misrepresentation, discrepancy in the information or reliance thereon.