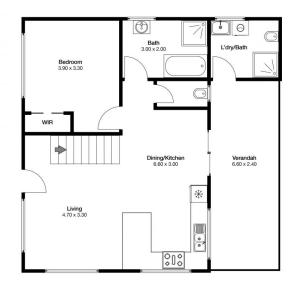

This immaculate original Lake Tabourie cottage has so much to offer:

Open plan living/dining/kitchen plus bedroom and bathroom on the lower level. The spacious mezzanine level offers additional sleeping accommodation, plus room for the office and/or hobby area . The back porch is a favourite place to enjoy the peace and tranquility with level, easy access to the water. Catch a flathead from your back garden, canoe or kayak in the waterways, and enjoy true holiday fun - just a short easy walk to a fabulous unspoiled ocean beach!

## INTERIOR 133m2 2 □ 2 □ 1 □

## 25 Oak Ave Lake Tabourie

**Disclaimer:** The artist impressions and floorplans are indicative only, are not to scale and do not form part of any Contract of Sale. Any dimensions, finishes or specifications depicted are subject to change without notice. Consultants and agents do not warrant the accuracy of any information provided and do not accept any liability for negligence, any error, misrepresentation, discrepancy in the information or reliance thereon.