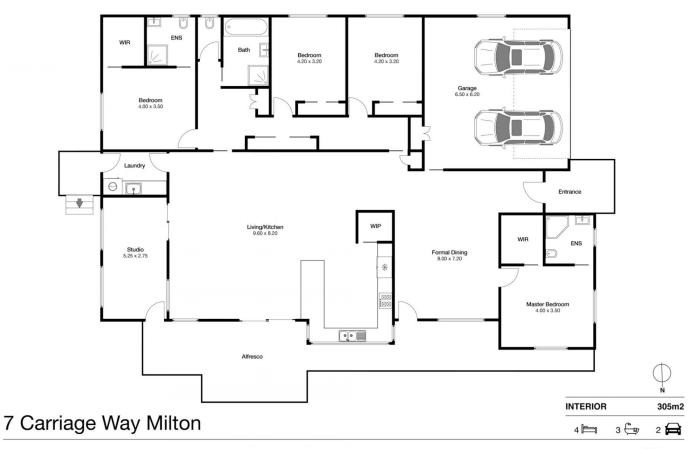

## 7 Carriage Way Milton NSW

Entertain family and friends in this spacious, single level home on a large 788m2 block or take a leisurely stroll to an abundant choice of cafes, bars, shops and restaurants in the historic town of Milton.

Nestled in a private cul-de-sac and taking advantage of the North East aspect, this well designed home offers two living areas, al fresco entertaining, 4 bedrooms, two with ensuites and walk in robes, plus light filled studio/enclosed sunroom - great for hobbies or office.

The inviting landscaped exteriors are securely fenced and complement the home. Parking is no problem with a large double garage plus side access and parking for the caravan.

We love:

## 4 🕒 3 🔓 5 🖨

Price : Price by Negotiation

Building Size : 305 sqm Land Size : 788 sqm

View : https://www.coopercoastalproperties.co m.au/sale/nsw/shoalhaven/milton/reside

ntial/house/7915483

**Craig Cooper** 0434 311 113