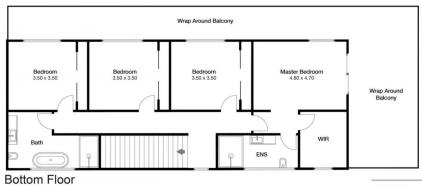

You will be impressed by the clean, coastal vibe with quality engineered Blackbutt flooring, open plan living and the passive solar features with north facing decks with louvred windows.

There are 4 large bedrooms, including Master with sliders to the lower deck, a  $\,$ 

well designed walk in wardrobe and luxurious ensuite. The

4 🕒 2 📛 2 🖨

Price : \$1,475,000 Building Size : 400 sqm Land Size : 750 sqm

View : /50 sqm : https://www.coop

: https://www.coopercoastalproperties.co m.au/sale/nsw/shoalhaven/milton/reside