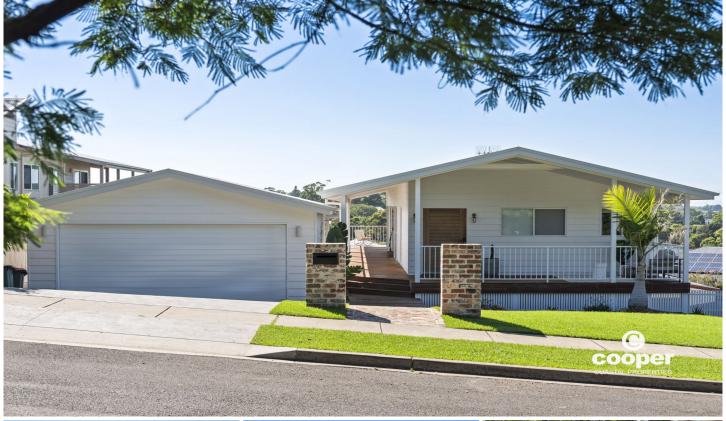

## 20 Corks Lane Milton NSW

Enjoying rural views, this contemporary coastal 4 bedroom home has been custom designed with comfort and quality in mind. Combining unique features such as recycled bricks with high quality finishes and energy efficiency, the home exudes street appeal with a mature majesty palm, recycled brick pillars and herringbone style pathway drawing you to the wrap around deck and through the front door.

You will be impressed by the clean, coastal vibe with quality engineered Blackbutt flooring, open plan living and the passive solar features with north facing decks with louvred windows.

There are 4 large bedrooms, including Master with sliders to the lower deck, a  $\,$ 