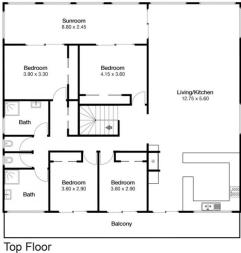

Enjoy a morning coffee on the north east facing sunroom taking in the ocean views and watching migrating whales. Capturing the sea breeze and ocean views, this is also the perfect viewpoint for watching the Easter & New Year's Eve fireworks on Ulladulla Harbour.

Cleverly designed for upstairs and downstairs living, the home could easily accommodate extended families or be split into two separate accommodations.

The upper level offers a spacious living/dining area, large

## 3 Chaucer Place Ulladulla

Disclaimer: The artist impressions and floorplans are indicative only, are not to scale and do not form part of any Contract of Sale.

Any dimensions, finishes or specifications depicted are subject to change without notice. Consultants and agents do not warrant the accuracy of any information provided and do not accept any liability for negligence, any error, misrepresentation, discrepancy in the information or reliance thereon.