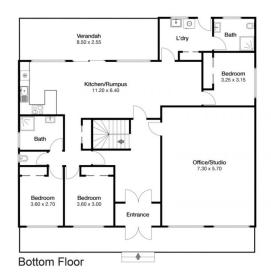

Cleverly designed for upstairs and downstairs living, the home could easily accommodate extended families or be split into two separate accommodations.

The upper level offers a spacious living/dining area, large

## 3 Chaucer Place Ulladulla

Disclaimer: The artist impressions and floorplans are indicative only, are not to scale and do not form part of any Contract of Sale.

Any dimensions, finishes or specifications depicted are subject to change without notice. Consultants and agents do not warrant the accuracy of any information provided and do not accept any liability for negligence, any error, misrepresentation, discrepancy in the information or reliance thereon.