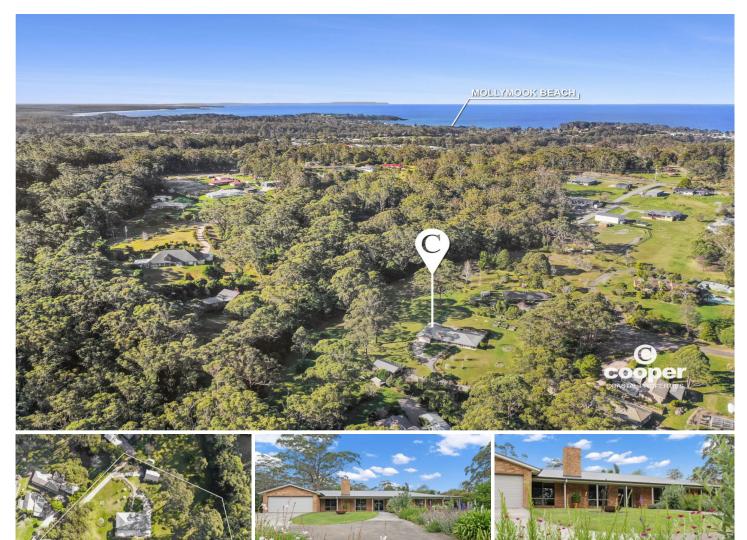

## 4 Greenview Close Ulladulla NSW

This classic country home with an expansive single level floorplan has been beautifully renovated without losing its country charm. Nestled amongst the trees, with parklike gardens, this is a rural oasis in a coastal location, only minutes from Milton and Ulladulla townships and picturesque Mollymook Beach.

Step inside the wide entry hallway with stunning timber floors and ducted air conditioning for your comfort all year round. The large country style lounge conjures up images of sipping a wine in front of a cosy wood fire, while looking out over picture perfect gardens.

The expansive kitchen/dining/casual living area opening onto the large back terrace is the ultimate entertaining zone, where you will love to host dinner, drinks and get togethers for family and friends. The kitchen is both