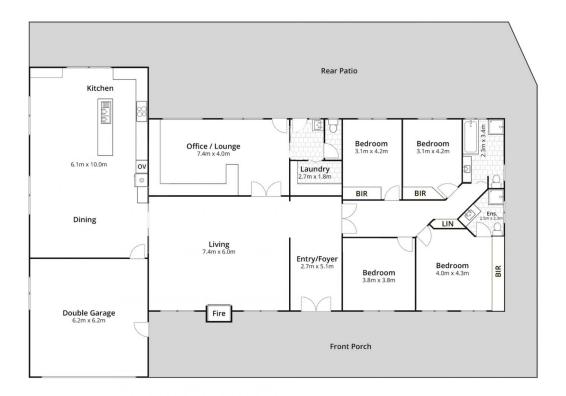

## INTERIOR 184m2 4 □ 3 □ 2 □

## 4 Greenview Close Ulladulla

Disclaimer: The artist impressions and floorplans are indicative only, are not to scale and do not form part of any Contract of Sale.

Any dimensions, finishes or specifications depicted are subject to change without notice. Consultants and agents do not warrant the accuracy of any information provided and do not accept any liability for negligence, any error, misrepresentation, discrepancy in the information or reliance thereon.