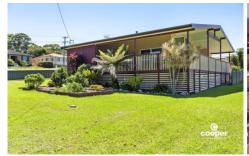

## 68 Camden Street Ulladulla NSW

A rare and unique weatherboard cottage awaits a new owner to love and enjoy its timeless character. The well maintained home features weatherboard cladding, colorbond roof and the wrap around verandah are the perfect place for sitting and relaxing and taking in the Harbour views.

The charming interiors include timber wainscoting, Fatso pot belly slow combustion fire, original timber flooring, raked ceilings and highlight windows to capture the light. The bedrooms are carpeted with built ins and the master has a walk in wardrobe. The bright and airy kitchen has timber bench tops and breakfast bar while the delightful bathroom is spacious and features a bath, separate shower, toilet and vanity. The laundry is eurostyle and conveniently located on the verandah.