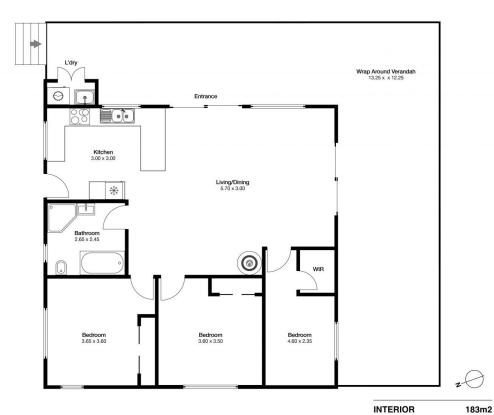

## 68 Camden Street Ulladulla NSW

A rare and unique weatherboard cottage awaits a new owner to love and enjoy its timeless character. The well maintained home features weatherboard cladding, colorbond roof and the wrap around verandah are the perfect place for sitting and relaxing and taking in the Harbour views.

The charming interiors include timber wainscoting, Fatso pot belly slow combustion fire, original timber flooring, raked ceilings and highlight windows to capture the light. The bedrooms are carpeted with built ins and the master has a walk in wardrobe. The bright and airy kitchen has timber bench tops and breakfast bar while the delightful bathroom is spacious and features a bath, separate shower, toilet and vanity. The laundry is eurostyle and conveniently located on the verandah.

3 📭 1 🖺 1 🗬

Price : Price On Application

**Building Size**: 183 sqm **Land Size**: 635.9 sqm

View : https://www.coopercoastalproperties.co m.au/sale/nsw/shoalhaven/ulladulla/resi

dential/house/7941380

**Craig Cooper** 0434 311 113

## 68 Camden St Ulladulla

1 🚍

1 🛱

з 🗀

**Disclaimer:** The artist impressions and floorplans are indicative only, are not to scale and do not form part of any Contract of Sale. Any dimensions, finishes or specifications depicted are subject to change without notice. Consultants and agents do not warrant the accuracy of any information provided and do not accept any liability for negligence, any error, misrepresentation, discrepancy in the information or reliance thereon.