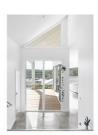

## 8 Bendoura Street Mollymook NSW

Newly completed and flawless inside and out, this solar passive designer home takes the form of two pavilions providing separation of living modes. The calming coastal interiors exude sophistication with polished concrete floors, soaring high ceilings and luxurious fittings throughout.

The open plan living, dining and kitchen feature clean geometric lines and high profile sliders opening to a large north east facing deck perfect for entertaining. The designer kitchen is both classical and contemporary, featuring a large centre island, double Smeg ovens, high composite stone counters, custom cabinetry and a Butler's pantry.