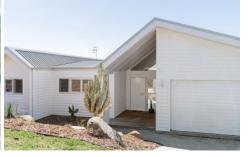

## 8 Bendoura Street Mollymook NSW

Newly completed and flawless inside and out, this solar passive designer home takes the form of two pavilions providing separation of living modes. The calming coastal interiors exude sophistication with polished concrete floors, soaring high ceilings and luxurious fittings throughout.

The open plan living, dining and kitchen feature clean geometric lines and high profile sliders opening to a large north east facing deck perfect for entertaining. The designer kitchen is both classical and contemporary, featuring a large centre island, double Smeg ovens, high composite stone counters, custom cabinetry and a Butler's pantry.