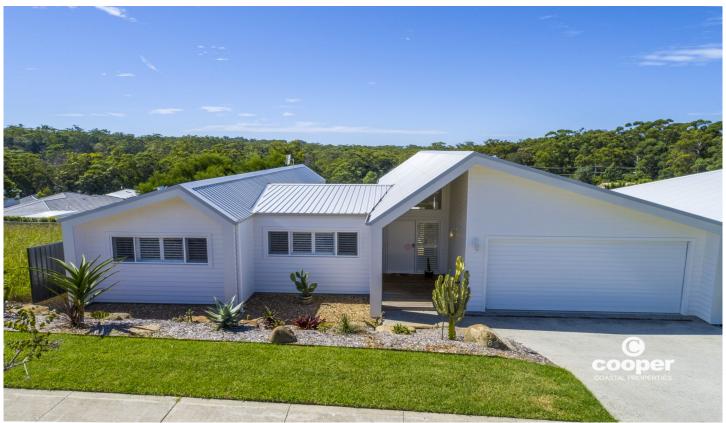

## 8 Bendoura Street Mollymook NSW

Newly completed and flawless inside and out, this solar passive designer home takes the form of two pavilions providing separation of living modes. The calming coastal interiors exude sophistication with polished concrete floors, soaring high ceilings and luxurious fittings throughout.

The open plan living, dining and kitchen feature clean geometric lines and high profile sliders opening to a large north east facing deck perfect for entertaining. The designer kitchen is both classical and contemporary, featuring a large centre island, double Smeg ovens, high composite stone counters, custom cabinetry and a Butler's pantry.

Retreat to the master suite on a lower level, featuring high ceilings, large walk in wardrobe and a sumptuous ensuite with elegant brass fitings and free standing bath.

4 🗀 2 🔁 2 🖨

Price : Price by Negotiation

**Building Size**: 260 sqm **Land Size**: 609.8 sqm

View: https://www.coopercoastalproperties.co m.au/sale/nsw/shoalhaven/mollymook/re

sidential/house/7949981

**Craig Cooper** 0434 311 113

8 Bendoura St Mollymook