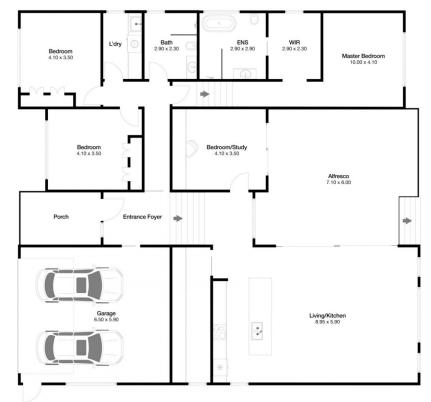

**Building Size**: 260 sqm **Land Size**: 609.8 sqm

View: https://www.coopercoastalproperties.co m.au/sale/nsw/shoalhaven/mollymook/re

sidential/house/7949981

**Craig Cooper** 0434 311 113

8 Bendoura St Mollymook

4 🗀 2 🖨 2 🛱

260m2

INTERIOR

**Disclaimer:** The artist impressions and floorplans are indicative only, are not to scale and do not form part of any Contract of Sale. Any dimensions, finishes or specifications depicted are subject to change without notice. Consultants and agents do not warrant the accuracy of any information provided and do not accept any liability for negligence, any error, misrepresentation, discrepancy in the information or reliance thereon.