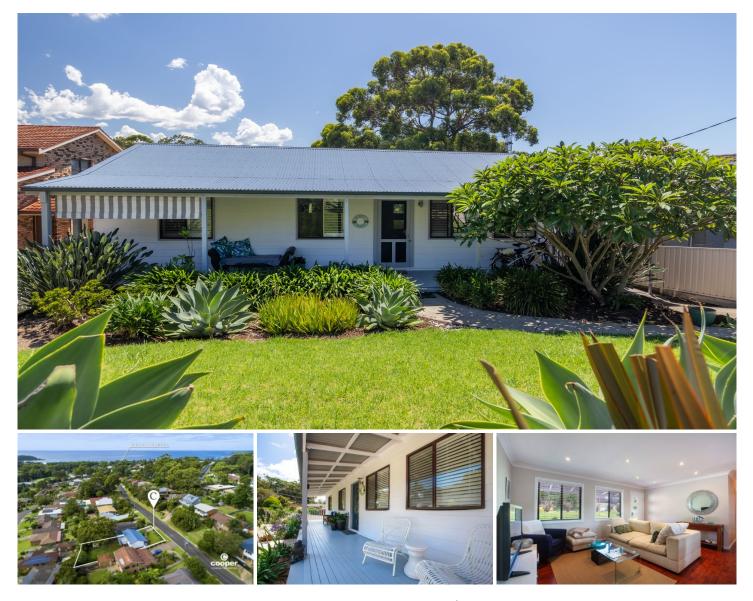

## **30 Treetops Crescent Mollymook Beach NSW**

Nestled in the heart of Mollymook Beach only moments away from the beach and conveniences, this charming 3 bedroom cottage offers a rare opportunity to embrace the laid-back lifestyle of this seaside haven.

The light filled interiors are cosy and inviting with easy care timber look vinyl floors, carpeted bedrooms, air conditioning and fans. There are three bedrooms, two with new built ins, bathroom and internal laundry with storage. The kitchen offers leafy views and features electric stove top & oven plus dishwasher.

North facing to the rear, the elevated back deck and large backyard offer peaceful havens for relaxation with easy care landscaping, outdoor shower and vegetable plots plus plenty of space for kids and pets to play.