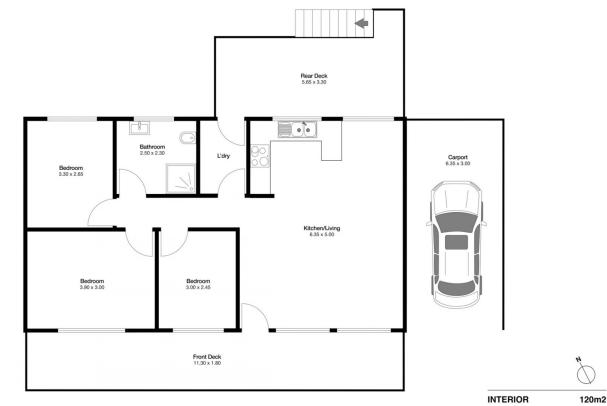

| Building Size | : 120  |
|---------------|--------|
| Land Size     | : 688  |
| View          | : http |

0 sqm 8.2 sqm

ps://www.coopercoastalproperties.co m.au/sale/nsw/shoalhaven/mollymook-b each/residential/house/7956275

## 30 Treetops Crescent Mollymook

Disclaimer: The artist impressions and floorplans are indicative only, are not to scale and do not form part of any Contract of Sale. Any dimensions, finishes or specifications depicted are subject to change without notice. Consultants and agents do not warrant the accuracy of any information provided and do not accept any liability for negligence, any error, misrepresentation, discrepancy in the information or reliance thereon.